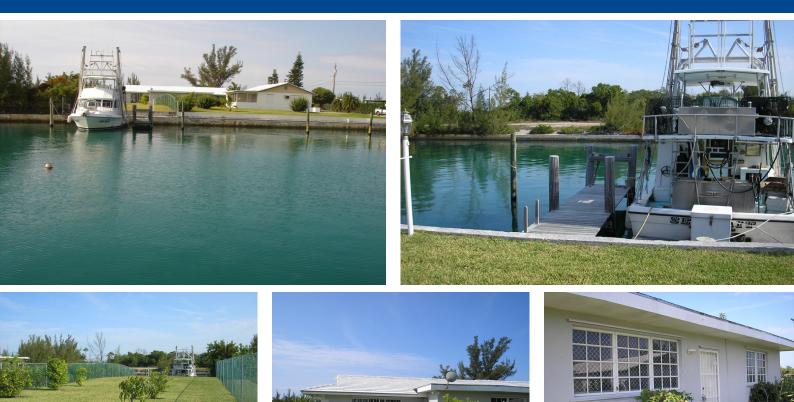

## **Boater's Paradise**

- \*deep water canal
- \*plenty of dockage
- \*dockside amenities
- \* 2 large family rooms ideal for a guest room
- \*HUGE master closet
- \*private exit to back garden from master bedroom
- \*plenty of garden space for a pool
- \*close to the beach

This key shaped lot measures 40' on the water, approximately 200'deep and 140' on the road...read more on our website.

Bedrooms: 3 Bathrooms: 2 Living Area: 2400 Maint. Fees: n/a Subdivision: Bahamia Features: Canal Front, Gated double car garage gated entrance security bars