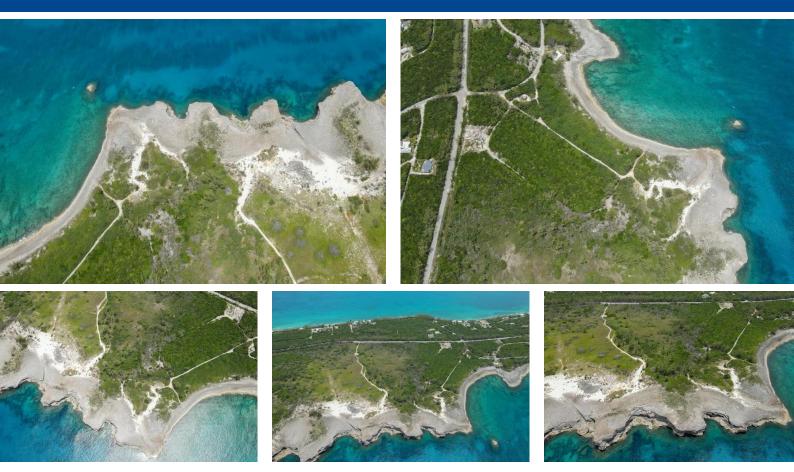

## Lots/Acreage in Eleuthera

Exceptional cliff-top property with awesome views over the deep Atlantic Ocean blue. With over 390ft of waterfront and 2.7 acres of privacy this property features excellent elevations with expansive ocean vistas from James Point to Harbour Island. Central location on Eleuthera being close to restaurants, shopping and other amenities. Two international airports nearby offer convenient access for flights to Florida and domestic flight connections to Nassau. An inspiring rugged beauty, this property awaits someone with a vision to develop into something special. Make this your Bahamas investment property!...read more on our website.

Bedrooms: 0 Bathrooms: 0 Lot Size: 117612 Living Area: 0 Subdivision: Rainbow Bay Features: None

James Sarles Phone: (242) 351-9081 info@sarlesrealty.com