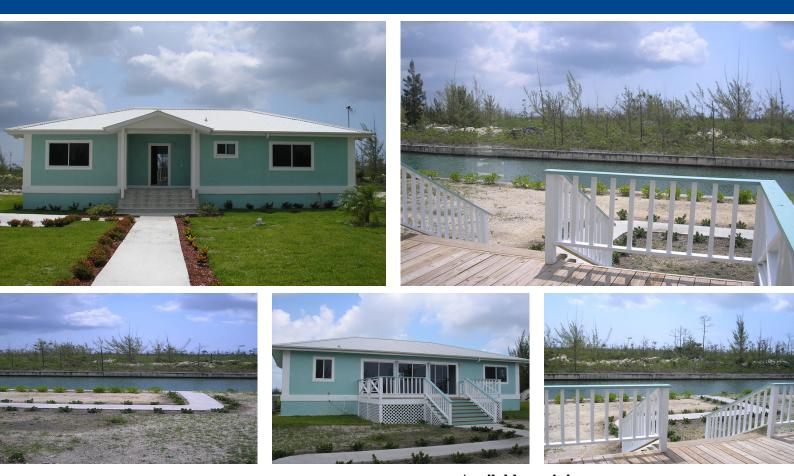

## Available again! Freshwater Canal Steel and Concrete Home

- \*New Construction built in 2008
- \*Raised construction
- \*Raised wooden patio overlooking canals
- \* Built to withstand both hurricanes and earthquakes
- \*Absolute Protection against Termite Infestation
- \*Impervious to water penetration
- \*Resistent to Mold
- \*Ceramic Tile
- \*Wooden deck overlooking the canal
- ...read more on our website.

Bedrooms: 3 Bathrooms: 2.5 Lot Size: 11250 Living Area: 1452 Maint. Fees: \$460/yr maintenance fees Subdivision: Lincoln Green Features: Canal Front Freshwater Canals Metal Roof Partially Landscaped

Ina Simmons Phone: (242)351-9081 inasimmons@gmail.com