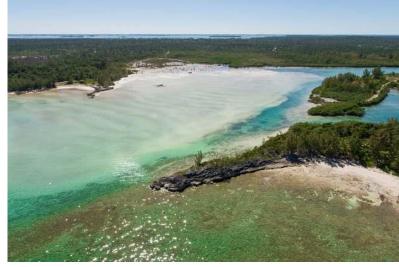

## Lots/Acreage in Marsh Harbour

Lots/Acreage in Abaco

Discover a haven of opportunity at Great Cistern Point, a sprawling 10-acre parcel overlooking the tranquil Creeks of Great Cistern. Encompassing an impressive 440 feet of pristine, private beachfront, this property also features a captivating blue hole, adding an element of wonder. The convenience of accessible electricity nearby and well-connected roads enhances the appeal of this location, making it an ideal canvas for your vision. Whether you dream of a spacious waterfront residence with room to spare for future expansion or envision a charming, eco-friendly boutique hotel or bed-and-breakfast, the possibilities are as limitless as the horizon. Perfectly positioned less than a 10-minute drive away from Marsh Harbour International Airport, Great Cistern is renowned for its picturesque b...read more on our website.