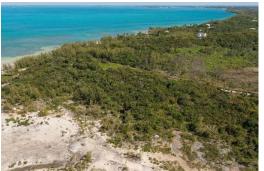

## Lots/Acreage in Marsh Harbour

Lots/Acreage in Abaco

Discover a haven of opportunity at Great Cistern Point, a sprawling 10-acre parcel overlooking the tranquil Creeks of Great Cistern. Encompassing an impressive 440 feet of pristine, private beachfront, this property also features a captivating blue hole, adding an element of wonder. The convenience of accessible electricity nearby and well-connected roads enhances the appeal of this location, making it an ideal canvas for your vision. Whether you dream of a spacious waterfront residence with room to spare for future expansion or envision a charming, eco-friendly boutique hotel or bed-and-breakfast, the possibilities are as limitless as the horizon. Perfectly positioned less than a 10-minute drive away from Marsh Harbour International Airport, Great Cistern is renowned for its picturesque b...read more on our website.