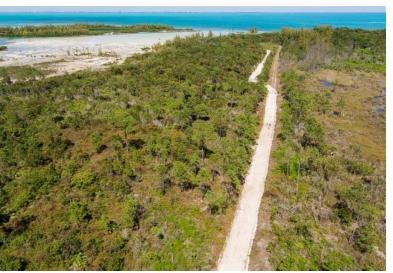

## Lots/Acreage in Marsh Harbour

Lots/Acreage in Abaco

Discover a haven of opportunity at Great Cistern Point, a sprawling 10-acre parcel overlooking the tranquil Creeks of Great Cistern. Encompassing an impressive 440 feet of pristine, private beachfront, this property also features a captivating blue hole, adding an element of wonder. The convenience of accessible electricity nearby and well-connected roads enhances the appeal of this location, making it an ideal canvas for your vision. Whether you dream of a spacious waterfront residence with room to spare for future expansion or envision a charming, eco-friendly boutique hotel or bed-and-breakfast, the possibilities are as limitless as the horizon. Perfectly positioned less than a 10-minute drive away from Marsh Harbour International Airport, Great Cistern is renowned for its picturesque b...read more on our website.