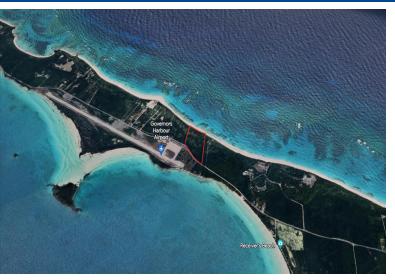

## Lots/Acreage in Governor's Harbour

**Lots/Acreage in Eleuthera** 

An investor's dream! This 25 acre parcel of land is located directly across the street from the Governor's Harbor Airport and has over 400 feet on the beautiful beach. You can't beat this convenient location. The airport, post office, grocery stores, schools, hotels, stunning beaches and many more community amenities can all be found in Governor's Harbor, Eleuthera. The property is open zoned so you can develop this property as a residential or commercial investment. Don't miss out on this fantastic opportunity!...read more on our website.