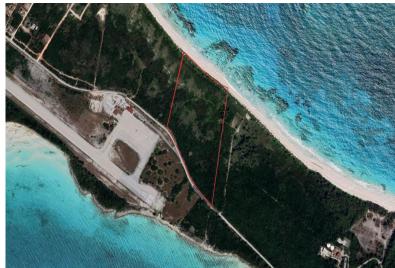

## Lots/Acreage in Governor's Harbour

**Lots/Acreage in Eleuthera** 

An investor's dream! This 25 acre parcel of land is located directly across the street from the Governor's Harbor Airport and has over 400 feet on the beautiful beach. You can't beat this convenient location. The airport, post office, grocery stores, schools, hotels, stunning beaches and many more community amenities can all be found in Governor's Harbor, Eleuthera. The property is open zoned so you can develop this property as a residential or commercial investment. Don't miss out on this fantastic opportunity!...read more on our website.