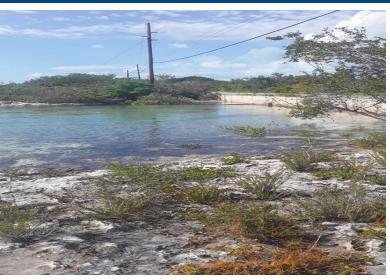

## Lots/Acreage in Doctor's Creek

Lots/Acreage in Long Island

Captivating & Impeccable Ocean front 140 acres in Doctors Creek Long Island. This would be a great investment property for a developer! This property sits on a hill and it boasts an awesome panoramic view of the ocean and the creek. The 140 acres can be divided and sold as 1 acre lots also! Take advantage of this lovely piece of Paradise!...read more on our website.