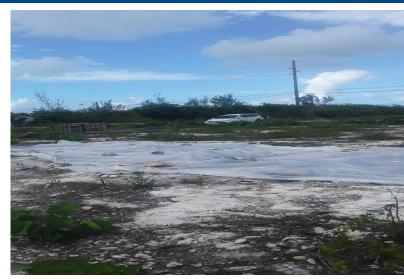

## Lots/Acreage in Doctor's Creek

Lots/Acreage in Long Island

Captivating & Impeccable Ocean front 140 acres in Doctors Creek Long Island. This would be a great investment property for a developer! This property sits on a hill and it boasts an awesome panoramic view of the ocean and the creek. The 140 acres can be divided and sold as 1 acre lots also! Take advantage of this lovely piece of Paradise!...read more on our website.