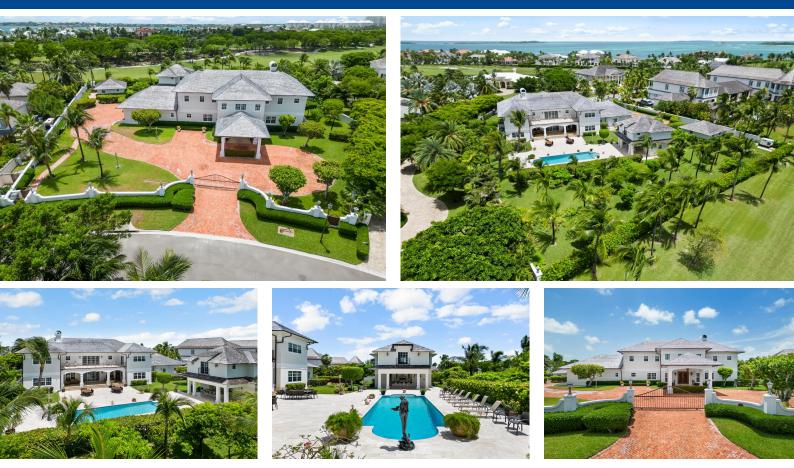

## Single Family Home in New Providence/Paradise Island

Enjoy your life, enjoy your family and friends at "Gull Cottage" situated on the 11th fairway of the famous Ocean Club Golf Course in Ocean Club Estates on Paradise Island. A well appointed one-acre estate comprising of the main house "Gull Cottage", the "Guest Nest" and the "Gull Wing." The 11,000 sq. ft. main house hosts 4 ensuite bedrooms, library, second-floor kitchenette, great room/dining room, large eat-in kitchen, 2 powder rooms for your guests, and a full basement ready for entertaining. It encompasses a 1,000 square foot climate controlled wine cellar, surround sound theatre, pool table and wet bar with seating for eight. The "Guest Nest" is a completely autonomous guest apartment above the pool house with a king size bed, walk-in closet, bathroom, living area, and a full kitchen...read more on our website.

Bedrooms: 7 Bathrooms: 9 Lot Size: 43560 Living Area: 11000 Subdivision: Paradise Island Features: Security System, Garden Area, Swimming Pool, Main Level Entry, Sprinkler System, Fully Walled, Stand-by Generator, Guest House, 24 Hour Security, Furnished, Hurricane Windows