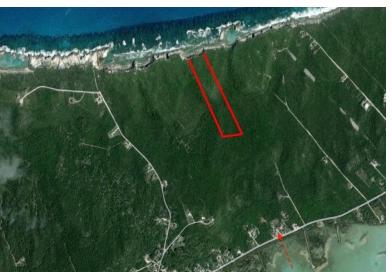

## Lots/Acreage in Mangrove Bush

Lots/Acreage in Long Island

This 10 acre parcel features a rocky shoreline on the Atlantic Ocean in Long Island, Bahamas. Local shops, restaurants and other amenities are within close proximity. About 5 miles to Deadman's Cay Airport. 8 miles to Clarence Town. About 4 miles to the world famous Dean's Blue Hole. This parcel features oceanfront, hills, rocky cliffs and high elevation of up to approximately 120 ft. Sprawling views of the Ocean and Western side of the island. Sunrise and Sunset views. 268 ft. of ocean frontage....read more on our website.