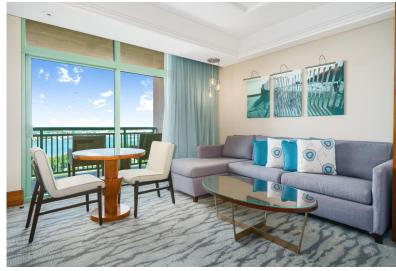

## Condo in Paradise Island

Condo in New Providence/Paradise Island

The Reef is a luxury high-rise condominium/hotel located on beautiful Paradise Beach at the incredible Resort that is Atlantis! Sit on your balcony, and watch the sun rise over the pristine Paradise Beach. The Reef's elegant suites are offered fully furnished from linens to tableware and feature a wide array of custom interior amenities such as crown molding, granite counter tops, fine European kitchen cabinetry, top of the line appliances, luxurious bathrooms, plush wall to wall carpeting, LCD flat panel TV's and a Bose stereo system. Owners of The Residence at Atlantis (The Reef) have exclusive access to their own private gym, a Starbucks Cafe, conveniently located in the lobby and an owners concierge team available to assist with everything from dinner reservations to in-house massages ...read more on our website.