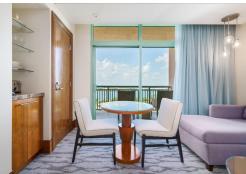

## Condo in Paradise Island

Condo in New Providence/Paradise Island

The Reef is a luxury high-rise condominium/hotel located on beautiful Paradise Beach at the incredible Resort that is Atlantis! Sit on your balcony, and watch the sun rise over the pristine Paradise Beach. The Reef's elegant suites are offered fully furnished from linens to tableware and feature a wide array of custom interior amenities such as crown molding, granite counter tops, fine European kitchen cabinetry, top of the line appliances, luxurious bathrooms, plush wall to wall carpeting, LCD flat panel TV's and a Bose stereo system. Owners of The Residence at Atlantis (The Reef) have exclusive access to their own private gym, a Starbucks Cafe, conveniently located in the lobby and an owners concierge team available to assist with everything from dinner reservations to in-house massages ...read more on our website.