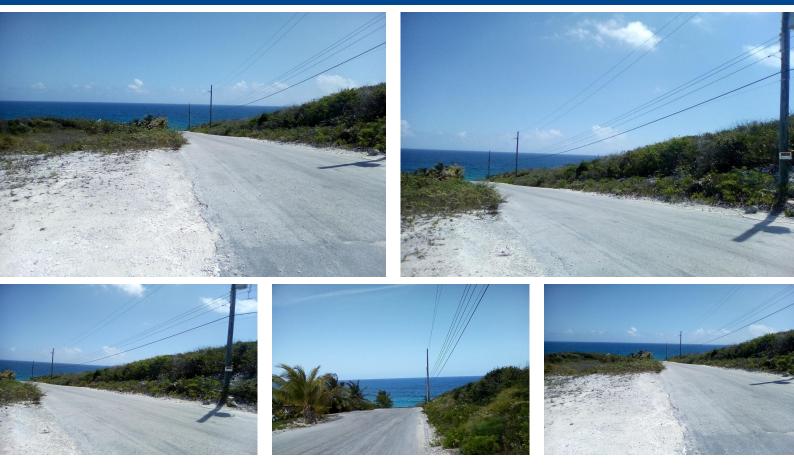

## Lots/Acreage in Hamilton's

Lots/Acreage in Long Island

Hilltop residential lot with superb ocean views overlooking the rocky shoreline of the Atlantic ocean. This lot is nicely elevated and offers a real Bahamian sunrise and views of the island's east coast. It is centrally located and a 1/4 mile from the main Queen's Highway. The airport, medical clinic, bank, schools, grocery stores, service stations, restaurants and bars are within a short distance to this beautiful lot. A newly paved road, electricity, city water, telephone and cable are available at the lot. Fishing and swimming are also a short distance away. The world-class Dean's Blue Hole is approximately 3 miles away. The property is located in the settlement of Hamilton's, Long Island. Size: 200' x 95.16'...read more on our website.