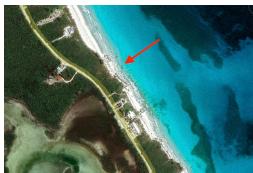

## Lots/Acreage in Great Harbour Cay

Lots/Acreage in Berry Islands

You heard it right-Great Harbour Cay is THE place to be! Exceptional ocean front lot boasting 110 feet of beach front. This large rectangularly shaped lot is one of the few lots of its kind on Great Harbour Cay. There is road access and electricity to the lot and it is situated south of the famous Sugar Beach Caves. There are some pretty snorkelling spots right off the beach. The International Airport, Marina and shops are all within a 15 minute drive away. What are you waiting for? Now is the time to invest in idyllic paradise!...read more on our website.