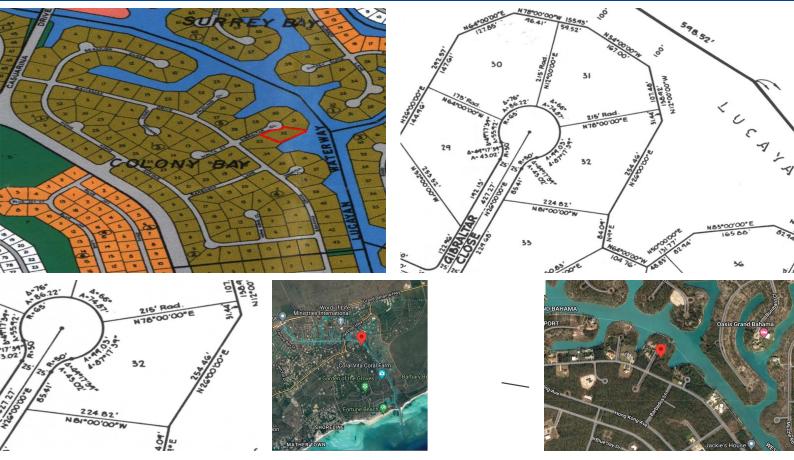

## UCED - Great opportunity! OWNER FINANCING AVAILA

**Bahama Drive Vacant Land** 

A great multifamily lot with a southern exposure. This lot offers an excellent opportunity for anyone wishing to build anything from a high end single family home to a small Bed and Breakfast Inn. It has 286' on the canal with its own little inlet tucked in away from boat traffic for safe dockage....read more on our website.

Lot Size: 48953 Maint. Fees: \$300 per year Subdivision: Colony Bay Features: Canal Front

Ina Simmons Phone: (242)351-9081 inasimmons@gmail.com