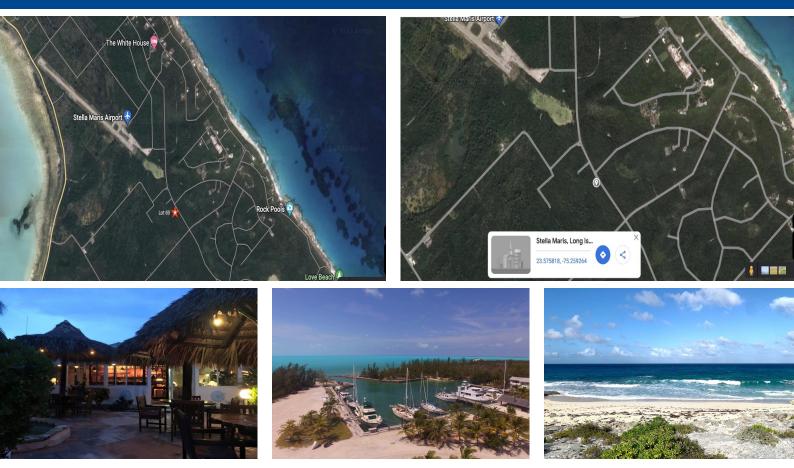

## Lots/Acreage in Long Island

Vacant lot located in the Stella Maris residential community. Residents of the community can enjoy use of the resort amenities for an annual fee. Amenities include the airport, resort clubhouse and restaurant and the beachside pool and bar. Stella Maris offers outstanding coastal views and rock pools. Close proximity to the Stella Maris airport and marina....read more on our website.

Bedrooms: 0 Bathrooms: 0 Lot Size: 10000 Living Area: 0 Subdivision: Stella Maris Features: None

James Sarles Phone: (242) 351-9081 info@sarlesrealty.com