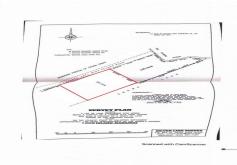

## Lots/Acreage in Millertons

Lots/Acreage in Long Island

Beautiful Ocean Views from this two-acre parcel. One can experience unbelievable sunrises and ocean breezes every morning while taking a walk down the beach. Watch the ships go by under the tropical moonlight nights is truly amazing! Completely "off the grid" this property is approximately two miles off of Queen's Highway offering seclusion and privacy which gives you a relaxing feeling of peace and tranquility. Simm's Government dock, Clinic and convenient stores are available at the Queen's Highway....read more on our website.

Bedrooms: 0
Bathrooms: 0
Lot Size: 87120
Living Area: 87120
Subdivision: Millertons

Features: None

James Sarles Phone: (242) 351-9081 info@sarlesrealty.com

\$275,000 ID# 50444 View Online www.sarlesrealty.com