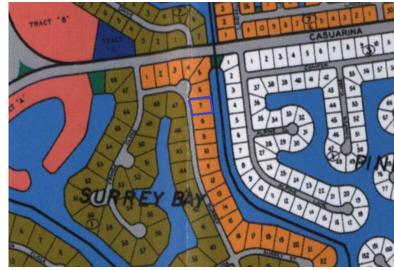

## Multi-Family Canal Front Lot

Discover Paradise Living in Surrey Bay, Grand Bahama Island

Introducing a rare opportunity to own your slice of Bahamian paradise in Surrey Bay, Grand Bahama Island. Nestled along the serene canal, this multifamily lot boasts an impressive 126.77 feet of prime waterfront, offering you a life of luxury and relaxation like no other. With 25,468 square feet of pure potential, your dreams of a tropical haven can now become a reality.

While Surrey Bay offers a tranquil escape from the world, you're never...read more on our website.

Lot Size: 25468 Maint. Fees: -

Subdivision: Surrey Bay Features: Canal Front

Multi-family Canal Front

126.77 feet on the canal