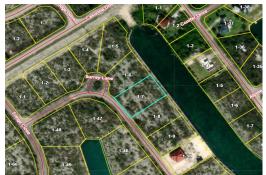

## Multi-Family Canal Front Lot

Discover Paradise Living in Surrey Bay, Grand Bahama Island

Introducing a rare opportunity to own your slice of Bahamian paradise in Surrey Bay, Grand Bahama Island. Nestled along the serene canal, this multifamily lot boasts an impressive 126.77 feet of prime waterfront, offering you a life of luxury and relaxation like no other. With 25,468 square feet of pure potential, your dreams of a tropical haven can now become a reality.

While Surrey Bay offers a tranquil escape from the world, you're never...read more on our website.

Lot Size: 25468 Maint. Fees: -

Subdivision: Surrey Bay Features: Canal Front

Multi-family Canal Front

126.77 feet on the canal