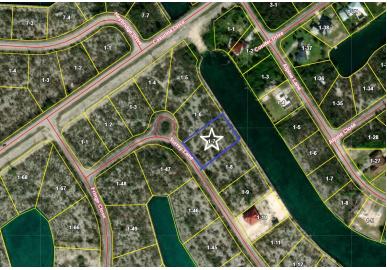

## Multi-Family Canal Front Lot

Discover Paradise Living in Surrey Bay, Grand Bahama Island

Introducing a rare opportunity to own your slice of Bahamian paradise in Surrey Bay, Grand Bahama Island. Nestled along the serene canal, this multifamily lot boasts an impressive 126.77 feet of prime waterfront, offering you a life of luxury and relaxation like no other. With 25,468 square feet of pure potential, your dreams of a tropical haven can now become a reality.

While Surrey Bay offers a tranquil escape from the world, you're never...read more on our website.

Lot Size: 25468 Maint. Fees: -

Subdivision: Surrey Bay Features: Canal Front

Multi-family Canal Front

126.77 feet on the canal