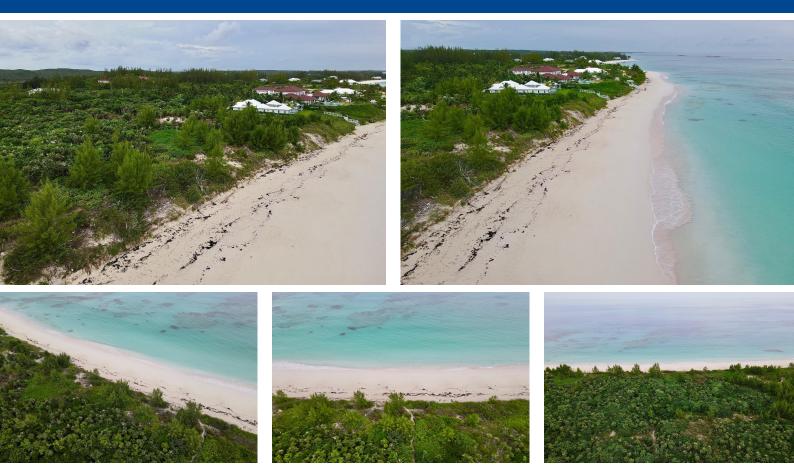

## Lots/Acreage in Eleuthera

This beautiful beachfront property is exceptionally located on the Banks Road in what is known to be the choice location on Eleuthera for beachfront real estate. Located minutes away from the property is the famous Tippy's restaurant, La Bougainvillea and the quaint town of Governors Harbour. The property is over 1.5 acres and runs from the main serviced road out to the beach with elevated land ideal for building an estate home or Airbnb cottages. The beach itself runs 3.5 miles from 'On The Rocks' all the way to the northern end of French Leave beach. The property has a 130 feet beach frontage. This is a limited opportunity to own a large beachfront property in Eleuthera's choice real estate location....read more on our website.