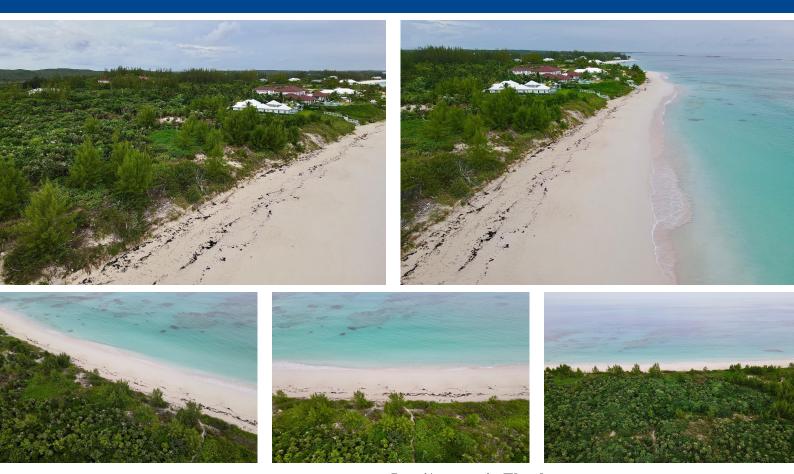

## Lots/Acreage in Eleuthera

This beautiful beachfront property is exceptionally located on the Banks Road in what is known to be the choice location on Eleuthera for beachfront real estate. Located minutes away from the property is the famous Tippy's restaurant, La Bougainvillea and the quaint town of Governors Harbour. The property is over 1.5 acres and runs from the main serviced road out to the beach with elevated land ideal for building an estate home or Airbnb cottages. The beach itself runs 3.5 miles from 'On The Rocks' all the way to the northern end of French Leave beach.Lot C2 has a 100 ft beach front frontage This is a limited opportunity to own a large beachfront property in Eleuthera's choice real estate location....read more on our website.