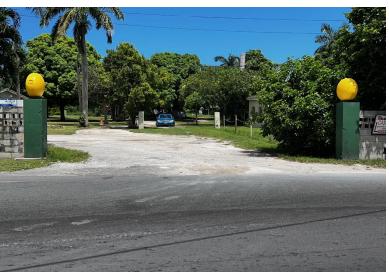

## Lots/Acreage in Oakes Field

Lots/Acreage in New Providence/Paradise Island

Farrington road 5.7 acres just 400 yards west of Caterpillar! Incredible! Yes, it is hard to believe that you can find 5.7 acres right in the heart of Oakes Field. Yes, the property has a few buildings on it, but that would be irrelevant to a smart investor! Don't let the price frighten you! The seller wants it sold today! You can put a shopping center there! You can put world class housing there! Yes, all the infrastructure is in place! Make a great offer & you can have this 5.7-acre property on Farrington Road....read more on our website.