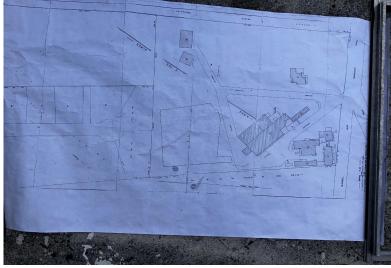

## Lots/Acreage in Oakes Field

Lots/Acreage in New Providence/Paradise Island

Farrington road 5.7 acres just 400 yards west of Caterpillar! Incredible! Yes, it is hard to believe that you can find 5.7 acres right in the heart of Oakes Field. Yes, the property has a few buildings on it, but that would be irrelevant to a smart investor! Don't let the price frighten you! The seller wants it sold today! You can put a shopping center there! You can put world class housing there! Yes, all the infrastructure is in place! Make a great offer & you can have this 5.7-acre property on Farrington Road....read more on our website.

Bedrooms: 10
Bathrooms: 10
Lot Size: 248292
Living Area: 248292
Subdivision: Oakes Field
Features: Garden Area,
Kitchen Built-in(s), Main
Level Entry, Fully Fenced,
Fully Walled, Cable,

Furnished

James Sarles Phone: (242) 351-9081 info@sarlesrealty.com