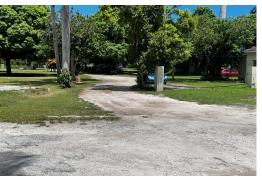

## Lots/Acreage in Oakes Field

Lots/Acreage in New Providence/Paradise Island

Farrington road 5.7 acres just 400 yards west of Caterpillar! Incredible! Yes, it is hard to believe that you can find 5.7 acres right in the heart of Oakes Field. Yes, the property has a few buildings on it, but that would be irrelevant to a smart investor! Don't let the price frighten you! The seller wants it sold today! You can put a shopping center there! You can put world class housing there! Yes, all the infrastructure is in place! Make a great offer & you can have this 5.7-acre property on Farrington Road....read more on our website.