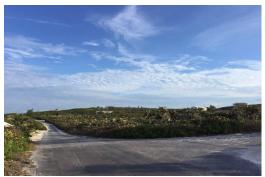

## Lots/Acreage in Stella Maris

Lots/Acreage in Long Island

Ocean view lot with good elevation. 24,702 sq. ft. 160.63' x 153.78'. This lot offers views of the ocean and has easy access to the main ocean view drive, resort club house, airport and marina. Electiricty, phone and wifi easily accessible. Residents of Stella Maris can have access to the amenities for a fee. A great location for your island home. This community also allows vacation rental properties. Great location for fly fishing and deep sea fishing enthusiasts. The airport is just a short drive away for those with private planes....read more on our website.