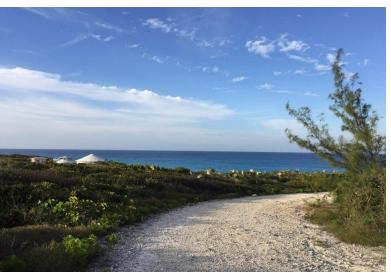

## Lots/Acreage in Stella Maris

Lots/Acreage in Long Island

Ocean view lot with good elevation. 24,702 sq. ft. 160.63' x 153.78'. This lot offers views of the ocean and has easy access to the main ocean view drive, resort club house, airport and marina. Electiricty, phone and wifi easily accessible. Residents of Stella Maris can have access to the amenities for a fee. A great location for your island home. This community also allows vacation rental properties. Great location for fly fishing and deep sea fishing enthusiasts. The airport is just a short drive away for those with private planes....read more on our website.