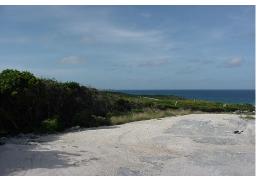

## Lots/Acreage in Stella Maris

Lots/Acreage in Long Island

Ocean view lot with good elevation. 24,702 sq. ft. 160.63' x 153.78'. This lot offers views of the ocean and has easy access to the main ocean view drive, resort club house, airport and marina. Electiricty, phone and wifi easily accessible. Residents of Stella Maris can have access to the amenities for a fee. A great location for your island home. This community also allows vacation rental properties. Great location for fly fishing and deep sea fishing enthusiasts. The airport is just a short drive away for those with private planes....read more on our website.