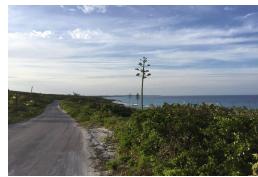

## Lots/Acreage in Stella Maris

Lots/Acreage in Long Island

Ocean view lot with good elevation. 24,702 sq. ft. 160.63' x 153.78'. This lot offers views of the ocean and has easy access to the main ocean view drive, resort club house, airport and marina. Electiricty, phone and wifi easily accessible. Residents of Stella Maris can have access to the amenities for a fee. A great location for your island home. This community also allows vacation rental properties. Great location for fly fishing and deep sea fishing enthusiasts. The airport is just a short drive away for those with private planes....read more on our website.