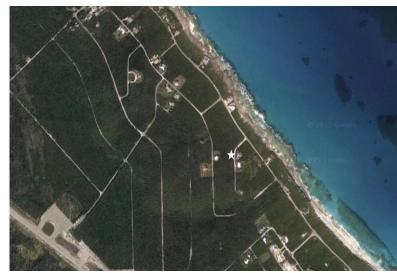

## Lots/Acreage in Stella Maris

Lots/Acreage in Long Island

Ocean view lot with good elevation. 24,702 sq. ft. 160.63' x 153.78'. This lot offers views of the ocean and has easy access to the main ocean view drive, resort club house, airport and marina. Electiricty, phone and wifi easily accessible. Residents of Stella Maris can have access to the amenities for a fee. A great location for your island home. This community also allows vacation rental properties. Great location for fly fishing and deep sea fishing enthusiasts. The airport is just a short drive away for those with private planes....read more on our website.