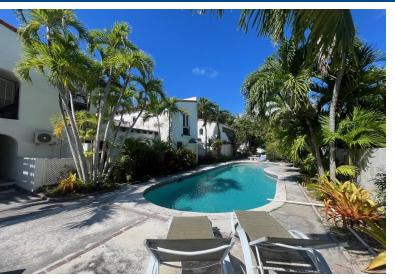

## Condo in Paradise Island

Condo in New Providence/Paradise Island

Nestled on tranquil Paradise Island and only Steps from the beach, Flamingo Lake Condominiums is a charming 2-story condo with 2 bedrooms and 2 bathrooms. Enjoy the convenience of being in close proximity to Atlantis Resort by taking advantage of the world-class shopping, dining, and entertainment. Stunning white-sand beaches such as Cabbage Beach also await. With Downtown Nassau just a short drive away, Flamingo Lake Condominiums is the perfect tropical retreat. In need of a little TLC this unit could be transformed into a perfect home or investment property for both long and short term rentals....read more on our website.

Bedrooms: 2 Bathrooms: 2 Lot Size: 20000 Living Area: 1000 Subdivision: Paradise

Island

Features: Swimming Pool, Main Level Entry, Fully

Fenced

James Sarles Phone: (242) 351-9081 info@sarlesrealty.com

\$400,000 ID# 50548 View Online www.sarlesrealty.com