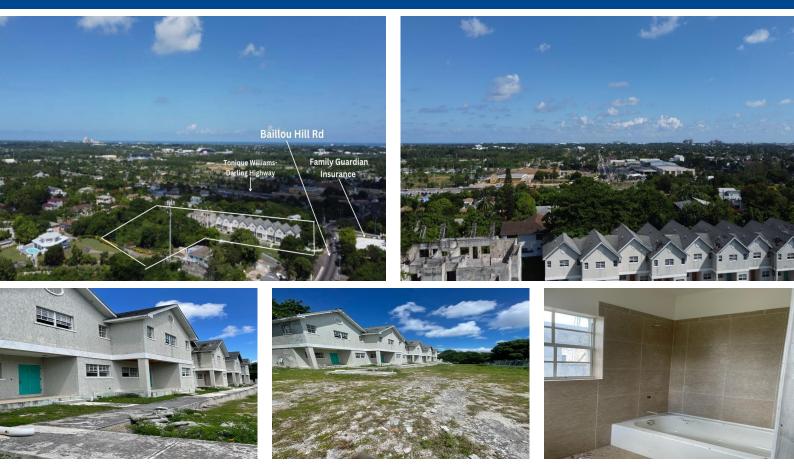

## **Apartment Complex in New Providence/Paradise Island**

Luxurious, Captivating & Impeccable Blue Hill Townhouses & Condominiums sitting on elevated 1.5 acres with a priceless hill-top view overlooking the city of New Providence! There are nine (9) two-story townhouses, each with 2 beds and 2.5 baths with front & dining rooms combined, kitchen, utility, foyer and covered front porch. Each with 1,400 square feet of living space. The townhouses are 65% completed. There are also six (6) spacious condominiums, each with 3 beds and 2.5 baths. The condominiums each have over 2,000 square feet of living space, and they are 30% completed. Approved plans are available for more buildings, a swimming pool, security gate, and much more! This is an investor's dream. Hurry before this awesome investment is gone!...read more on our website.

Bedrooms: 20 Bathrooms: 10 Lot Size: 65340 Living Area: 65340 Subdivision: Blue Hill Road Features: Security System, Garden Area, Kitchen Built-in(s), Main Level Entry, Fully Fenced, Fully Walled, Cable, 24 Hour Security