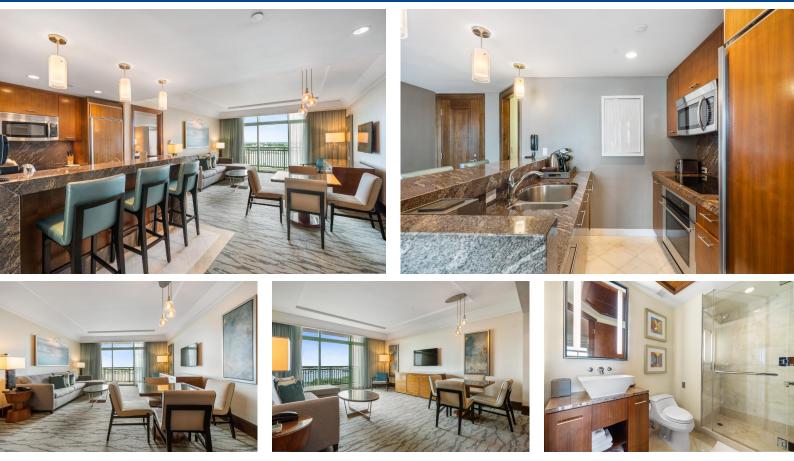

## Condo in New Providence/Paradise Island

Beautiful Island sunset with breathtaking views of Paradise beach, Nassau Cruise Port, and the lighthouse. The Reef Residences at Atlantis is the only building on the beach at Atlantis that offers full kitchens. The Reef now brags of its newly remodel elegant suites, fully furnished, from linens to tableware, and features a wide array of custom interior amenities such as crown molding, granite countertops, and fine European kitchen cabinetry. Owners of The Residence at Atlantis (The Reef) have exclusive access to their own private gym, a Starbucks Cafe conveniently located in the lobby, and an owner's concierge team is available to assist with everything from dinner reservations to in-house massages and cocktail parties. Other amenities include access to the adult pool at the Cove and Aqua...read more on our website.