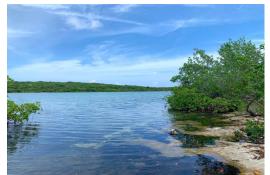

## Lots/Acreage in Seymour's

Lots/Acreage in Long Island

Vacant lot features 0.92 Acres - Hilltop Sea views. 155' along the waterfront and mangroves. Elevated lot sloping down to the waterfront. Newton's Cay, Columbus Monument, Busted Bridge and Cape Santa Maria Resort just a bicycle ride away. Deep-sea and flats fishing in close proximity. A picturesque location. Great area also for birding enthusiasts. 15 minute drive to the Stella Maris airport. Restaurants and Bars nearby....read more on our website.