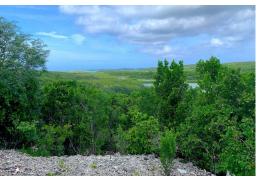

## Lots/Acreage in Seymour's

Lots/Acreage in Long Island

Vacant lot features 0.92 Acres - Hilltop Sea views. 155' along the waterfront and mangroves. Elevated lot sloping down to the waterfront. Newton's Cay, Columbus Monument, Busted Bridge and Cape Santa Maria Resort just a bicycle ride away. Deep-sea and flats fishing in close proximity. A picturesque location. Great area also for birding enthusiasts. 15 minute drive to the Stella Maris airport. Restaurants and Bars nearby....read more on our website.