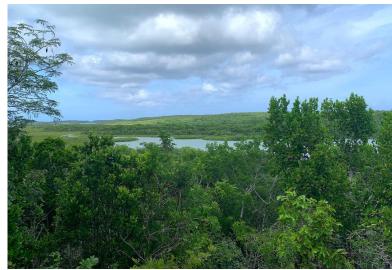

## Lots/Acreage in Seymour's

Lots/Acreage in Long Island

Vacant lot features 0.92 Acres - Hilltop Sea views. 155' along the waterfront and mangroves. Elevated lot sloping down to the waterfront. Newton's Cay, Columbus Monument, Busted Bridge and Cape Santa Maria Resort just a bicycle ride away. Deep-sea and flats fishing in close proximity. A picturesque location. Great area also for birding enthusiasts. 15 minute drive to the Stella Maris airport. Restaurants and Bars nearby....read more on our website.