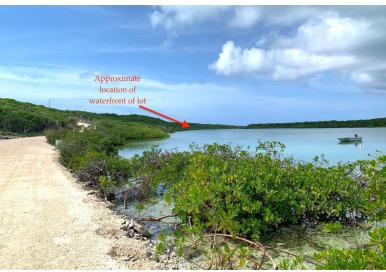

## Lots/Acreage in Seymour's

Lots/Acreage in Long Island

Vacant lot features 0.92 Acres - Hilltop Sea views. 155' along the waterfront and mangroves. Elevated lot sloping down to the waterfront. Newton's Cay, Columbus Monument, Busted Bridge and Cape Santa Maria Resort just a bicycle ride away. Deep-sea and flats fishing in close proximity. A picturesque location. Great area also for birding enthusiasts. 15 minute drive to the Stella Maris airport. Restaurants and Bars nearby....read more on our website.