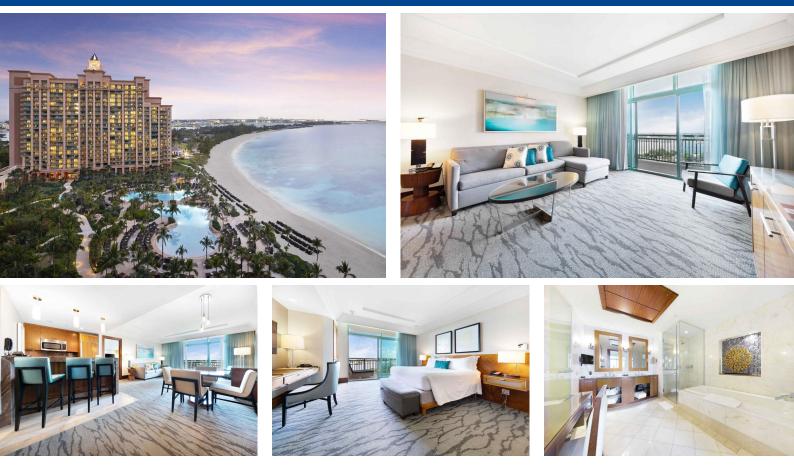

## Condo in New Providence/Paradise Island

Well priced one bedroom unit on an elevated level at The Reef. This one bedroom unit not only affords you the most gorgeous views of Paradise Beach and Nassau Harbour but provides you with a relaxing atmosphere in a home away from home. Newly updated designer furniture, concierge services, and beach and harbour views are just a few of the perks. This exclusive ownership experience is unlike any other in the Caribbean where you can enjoy the benefits of luxury, without ever worrying about the headaches of a second home. In a residence where every amenity is at your fingertips, don't forget to sit back, relax, and take it all in. Have one of Atlantis' chefs cook you dinner in your suite, invite neighbours for a drink on your balcony, or splurge on a private spa treatment in your own condo. O...read more on our website.

Bedrooms: 1 Bathrooms: 2 Lot Size: 1100 Living Area: 1100 Subdivision: Paradise Island Features: Swimming Pool, Main Level Entry, Impact Windows, 24 Hour Security, Furnished

James Sarles Phone: (242) 351-9081 info@sarlesrealty.com