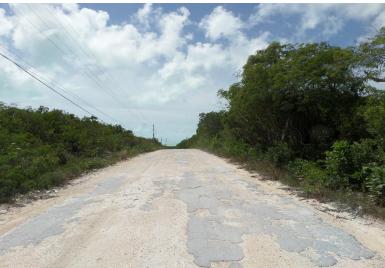

## Lots/Acreage in Stella Maris

Lots/Acreage in Long Island

This lot offers some distant views of the Caribbean side of the island. It has good elevation, 28 feet above sea leval. The adjacent lot is also available, Lot# 564. A quarry road provides easy access to the lots with electric poles in place. Close to Stella Maris Resort, Marina & Airport....read more on our website.