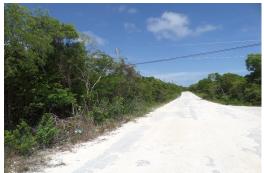

## Lots/Acreage in Stella Maris

Lots/Acreage in Long Island

This lot offers some distant views of the Caribbean side of the island. It has good elevation, 28 feet above sea leval. The adjacent lot is also available, Lot# 564. A quarry road provides easy access to the lots with electric poles in place. Close to Stella Maris Resort, Marina & Airport....read more on our website.