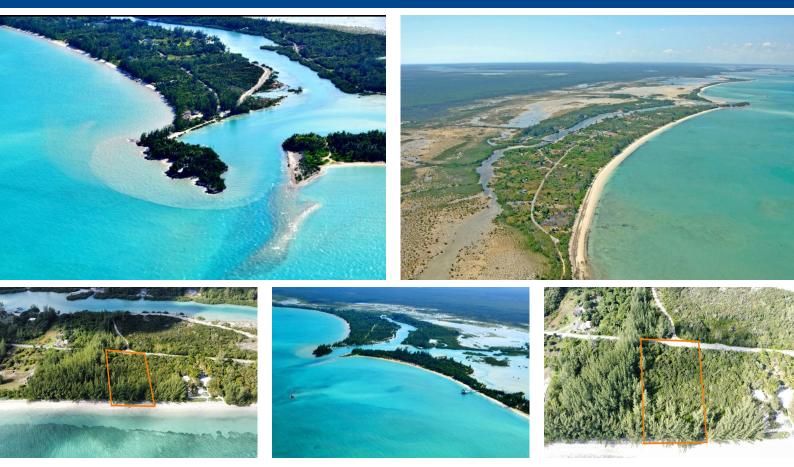

## Lots/Acreage in Staniard Creek

Imagine waking up and walking out your door and immediately stepping onto a powdery, soft, sandy beach with spectacular views of the turquoise waters and the Atlantic Ocean. Well here is an acre of land in Staniard Creek, Andros, boasting 115 feet of beach frontage. Ideally located next door to the ultra hot and trendy Kamalame Cay and the nearby Andros Town Airport. Easily accessible from Nassau and the USA with a short 10-15 minute flight. Andros is the largest of all the Bahamian islands, featuring the third longest barrier reef in the world, located on the western coast. Andros is perfect for adventure lovers and those seeking a simpler, quiet lifestyle. There is superb diving of course, excellent fishing, especially bone fishing and blue holes and wild life for exploring. Andros origi...read more on our website.