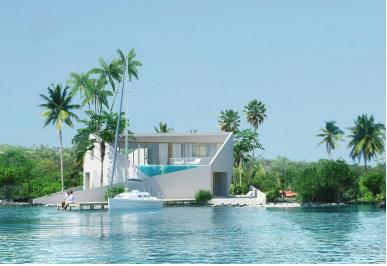

## Single Family Home in February Point

Single Family Home in Exuma & Exuma Cays

The Diamond House is being offered pre-construction. This gem is located on the waterfront of Flamingo Bay and has a total of 3,842.7 sq ft. This single family home has 4 bedrooms, 2 bathrooms, 2 kitchens, 2 large terraces, a parking garage with space for 2 cars and a swimming pool. The house is also constructed in such a way that it is resistant to all weather conditions that are conceivable. Its angled walls give the house a shape resembling a diamond. The walls of the house, all made of smooth special composite, continue into the outside space giving the house its unique shape. The garage and guest rooms are situated on the ground floor. A hall splits the ground floor into two spaces and connects both gardens. The main living and the master bedroom are located on the first floor, from w...read more on our website.