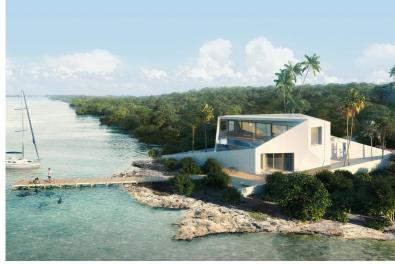

## Single Family Home in February Point

Single Family Home in Exuma & Exuma Cays

The Diamond House is being offered pre-construction. This gem is located on the waterfront of Flamingo Bay and has a total of 3,842.7 sq ft. This single family home has 4 bedrooms, 2 bathrooms, 2 kitchens, 2 large terraces, a parking garage with space for 2 cars and a swimming pool. The house is also constructed in such a way that it is resistant to all weather conditions that are conceivable. Its angled walls give the house a shape resembling a diamond. The walls of the house, all made of smooth special composite, continue into the outside space giving the house its unique shape. The garage and guest rooms are situated on the ground floor. A hall splits the ground floor into two spaces and connects both gardens. The main living and the master bedroom are located on the first floor, from w...read more on our website.