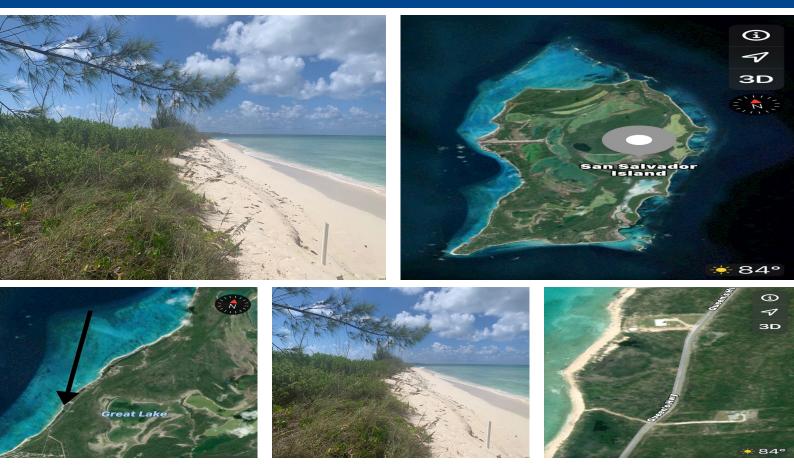

## Lots/Acreage in San Salvador

Enjoy your own piece of Paradise! 5.799 acres on the beach with over 350 feet of beachfront. Perfect for your own island retreat or build a small resort on this quaint island with a very active airport. Stick to yourselves or take advantage of other resorts on this beautiful, remote island. Deep water surrounds make this ideal for larger boats and activities such as diving. The island itself is protected by a reef, making the beaches sandy and beautiful. Edgecombe Tract Parcel B, over 39 acres is across the road from here, backing onto a lake is also for sale for \$750,000. (MLS 55054)...read more on our website.