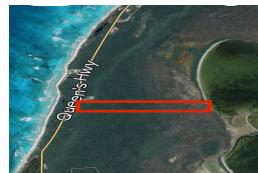

## Lots/Acreage in Columbus Landings

Lots/Acreage in San Salvador

39.130 undeveloped acres with views over the sea and Great Lake! The property has a gentle rise on which to take advantage of the most spectacular views! Retreat to the serenity of your private compound, just a quick walk across the lazy Queen's "Highway" to a white sandy beach. San Salvador boasts fine resorts and an active airport despite it's remote location. This area is popular for divers, boaters and explorers! Power is on the property, shopping is within a short distance. Edgecombe Tract Parcel C is beachfront and also for sale at \$600,000. (MLS 55045) Buy the 2 parcels and build a resort with a quaint golf cart ride the private beach front!...read more on our website.