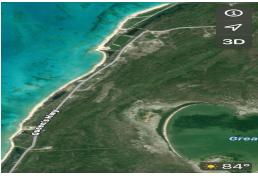

## Lots/Acreage in Columbus Landings

Lots/Acreage in San Salvador

39.130 undeveloped acres with views over the sea and Great Lake! The property has a gentle rise on which to take advantage of the most spectacular views! Retreat to the serenity of your private compound, just a quick walk across the lazy Queen's "Highway" to a white sandy beach. San Salvador boasts fine resorts and an active airport despite it's remote location. This area is popular for divers, boaters and explorers! Power is on the property, shopping is within a short distance. Edgecombe Tract Parcel C is beachfront and also for sale at \$600,000. (MLS 55045) Buy the 2 parcels and build a resort with a quaint golf cart ride the private beach front!...read more on our website.