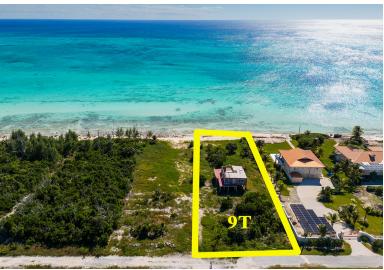

## 9 T Turtle Reef Beachfront Land

**Beachfront Land on Grand Bahama Island** 

This vacant beachfront land located in Turtle Reef Subdivision on East Grand Bahama is an excellent investment opportunity for anyone looking to own a piece of paradise. The property boasts 88 feet of pristine waterfront and measures 31,625 square feet, equivalent to 0.73 acres. The location is conveniently situated just 25 minutes east of Freeport and offers open zoning, providing maximum flexibility for potential development. The adjacent lot is also available for sale.

Lot Size: 31,624 sq ft Maint. Fees: -

Subdivision: East Grand

Bahama

Features: Beach access.

Ocean front

Nikolai Sarles Phone: (242)351-9081 nikolaisarles@gmail.com

\$169,000 ID# 50913 View Online www.sarlesrealty.com