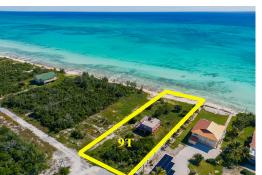

## 9 T Turtle Reef Beachfront Land

**Beachfront Land on Grand Bahama Island** 

This vacant beachfront land located in Turtle Reef Subdivision on East Grand Bahama is an excellent investment opportunity for anyone looking to own a piece of paradise. The property boasts 88 feet of pristine waterfront and measures 31,625 square feet, equivalent to 0.73 acres. The location is conveniently situated just 25 minutes east of Freeport and offers open zoning, providing maximum flexibility for potential development. The adjacent lot is also available for sale.

Lot Size: 31,624 sq ft Maint. Fees: -

Subdivision: East Grand

Bahama

Features: Beach access.

Ocean front

Nikolai Sarles Phone: (242)351-9081 nikolaisarles@gmail.com

\$169,000 ID# 50913 View Online www.sarlesrealty.com