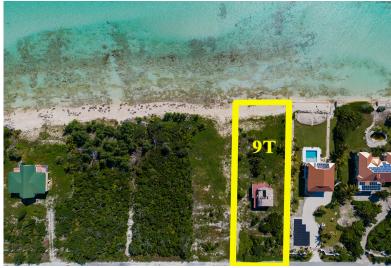

## 9 T Turtle Reef Beachfront Land

**Beachfront Land on Grand Bahama Island** 

This vacant beachfront land located in Turtle Reef Subdivision on East Grand Bahama is an excellent investment opportunity for anyone looking to own a piece of paradise. The property boasts 88 feet of pristine waterfront and measures 31,625 square feet, equivalent to 0.73 acres. The location is conveniently situated just 25 minutes east of Freeport and offers open zoning, providing maximum flexibility for potential development. The adjacent lot is also available for sale.

Lot Size: 31,624 sq ft Maint. Fees: -

Subdivision: East Grand

Bahama

Features: Beach access.

Ocean front

Nikolai Sarles Phone: (242)351-9081 nikolaisarles@gmail.com

\$169,000 ID# 50913 View Online www.sarlesrealty.com