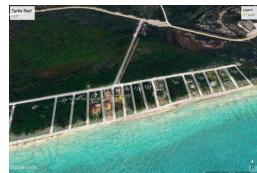

## 9 T Turtle Reef Beachfront Land

**Beachfront Land on Grand Bahama Island** 

This vacant beachfront land located in Turtle Reef Subdivision on East Grand Bahama is an excellent investment opportunity for anyone looking to own a piece of paradise. The property boasts 88 feet of pristine waterfront and measures 31,625 square feet, equivalent to 0.73 acres. The location is conveniently situated just 25 minutes east of Freeport and offers open zoning, providing maximum flexibility for potential development. The adjacent lot is also available for sale.

Lot Size: 31,624 sq ft Maint. Fees: -

Subdivision: East Grand

Bahama

Features: Beach access.

Ocean front

Nikolai Sarles Phone: (242)351-9081 nikolaisarles@gmail.com

\$169,000 ID# 50913 View Online www.sarlesrealty.com