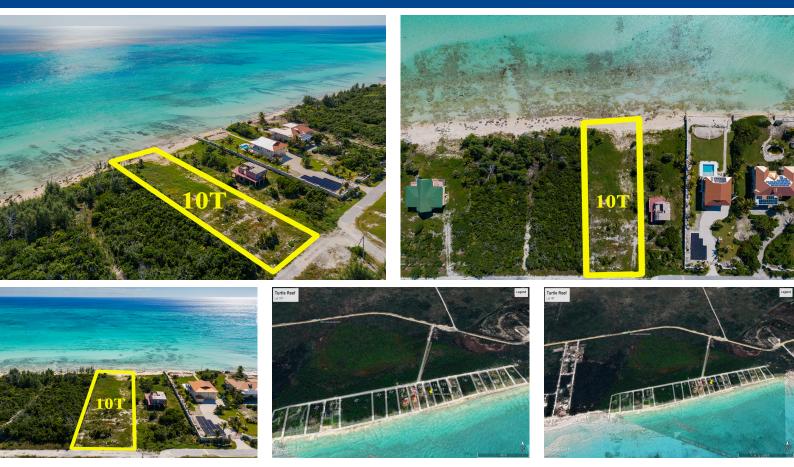

## 10T Turtle Reef

## **Beachfront Land on Grand Bahama Island**

Prime beachfront land located in the Turtle Reef Subdivision on East Grand Bahama. With 88 feet of waterfront and measuring an impressive 31,276 square feet (0.72 acres), this is a rare opportunity to own a piece of paradise.

The location is perfect, situated just 25 minutes east of Freeport, which means you're close enough to enjoy all the amenities of the city, but far enough away to enjoy peace and tranquility. The open zoning also means that you have the freedom to build your dream home or vacation rental property on the land.

And if you're looking for even more space, the adjacent lot is also available for sale. Don't miss out on this chance to own a piece of one of the most beautiful places on earth. Contact us today for more information.