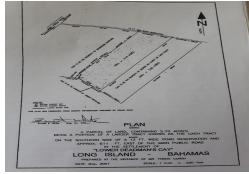

## Lots/Acreage in Deadman's Cay

Lots/Acreage in Long Island

This 5.70 acre plot is in the heart of Deadman's Cay Long Island, ideally located just 10 minutes from Deadman's Cay airport. Deadman's Cay is one of the largest communities on Long Island with potential for future growth and development. Utilities are available from the highway (cable, water and electricity), shopping, schools, police station, clinics and much much more is with in close proximity....read more on our website.

Bedrooms: 0
Bathrooms: 0
Lot Size: 248292
Living Area: 248292
Subdivision: Deadman's

Cay

Features: Cable

James Sarles Phone: (242) 351-9081 info@sarlesrealty.com

\$250,000 ID# 50978 <u>View Online</u> www.sarlesrealty.com