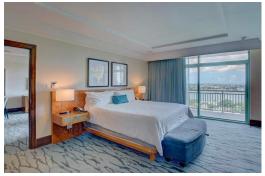

## Condo in Paradise Island

Condo in New Providence/Paradise Island

This 8th floor one bedroom two full bath offers all of the amenities of a home. With breathtaking views of the Ocean, Beach, lighthouse and Nassau Cruise Port. The Reef Residences at Atlantis is the only building on the beach at Atlantis that offers full kitchens. The Reef now brags of its newly remodeled elegant suites, fully furnished, from linens to tableware and features a wide array of custom interior amenities such as crown molding, granite countertops, and fine European kitchen cabinetry. Owners of The Residence at Atlantis (The Reef) have exclusive access to their own private gym, a Starbucks Cafe conveniently located in the lobby, and an owner's concierge team is available to assist with everything from dinner reservations to in-house massages and cocktail parties. Other amenities...read more on our website.