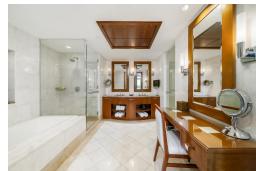

## Condo in Paradise Island

Condo in New Providence/Paradise Island

This 8th floor one bedroom two full bath offers all of the amenities of a home. With breathtaking views of the Ocean, Beach, lighthouse and Nassau Cruise Port. The Reef Residences at Atlantis is the only building on the beach at Atlantis that offers full kitchens. The Reef now brags of its newly remodeled elegant suites, fully furnished, from linens to tableware and features a wide array of custom interior amenities such as crown molding, granite countertops, and fine European kitchen cabinetry. Owners of The Residence at Atlantis (The Reef) have exclusive access to their own private gym, a Starbucks Cafe conveniently located in the lobby, and an owner's concierge team is available to assist with everything from dinner reservations to in-house massages and cocktail parties. Other amenities...read more on our website.