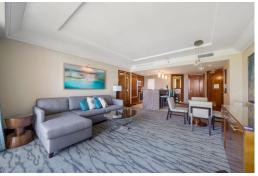

## Condo in Paradise Island

Condo in New Providence/Paradise Island

This 8th floor one bedroom two full bath offers all of the amenities of a home. With breathtaking views of the Ocean, Beach, lighthouse and Nassau Cruise Port. The Reef Residences at Atlantis is the only building on the beach at Atlantis that offers full kitchens. The Reef now brags of its newly remodeled elegant suites, fully furnished, from linens to tableware and features a wide array of custom interior amenities such as crown molding, granite countertops, and fine European kitchen cabinetry. Owners of The Residence at Atlantis (The Reef) have exclusive access to their own private gym, a Starbucks Cafe conveniently located in the lobby, and an owner's concierge team is available to assist with everything from dinner reservations to in-house massages and cocktail parties. Other amenities...read more on our website.