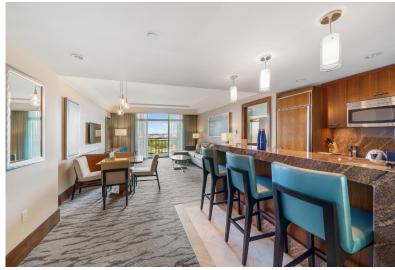

## Condo in Paradise Island

Condo in New Providence/Paradise Island

This 8th floor one bedroom two full bath offers all of the amenities of a home. With breathtaking views of the Ocean, Beach, lighthouse and Nassau Cruise Port. The Reef Residences at Atlantis is the only building on the beach at Atlantis that offers full kitchens. The Reef now brags of its newly remodeled elegant suites, fully furnished, from linens to tableware and features a wide array of custom interior amenities such as crown molding, granite countertops, and fine European kitchen cabinetry. Owners of The Residence at Atlantis (The Reef) have exclusive access to their own private gym, a Starbucks Cafe conveniently located in the lobby, and an owner's concierge team is available to assist with everything from dinner reservations to in-house massages and cocktail parties. Other amenities...read more on our website.