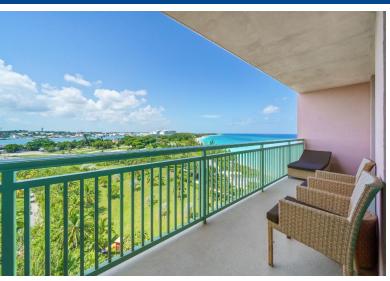

## Condo in Paradise Island

Condo in New Providence/Paradise Island

This 8th floor one bedroom two full bath offers all of the amenities of a home. With breathtaking views of the Ocean, Beach, lighthouse and Nassau Cruise Port. The Reef Residences at Atlantis is the only building on the beach at Atlantis that offers full kitchens. The Reef now brags of its newly remodeled elegant suites, fully furnished, from linens to tableware and features a wide array of custom interior amenities such as crown molding, granite countertops, and fine European kitchen cabinetry. Owners of The Residence at Atlantis (The Reef) have exclusive access to their own private gym, a Starbucks Cafe conveniently located in the lobby, and an owner's concierge team is available to assist with everything from dinner reservations to in-house massages and cocktail parties. Other amenities...read more on our website.