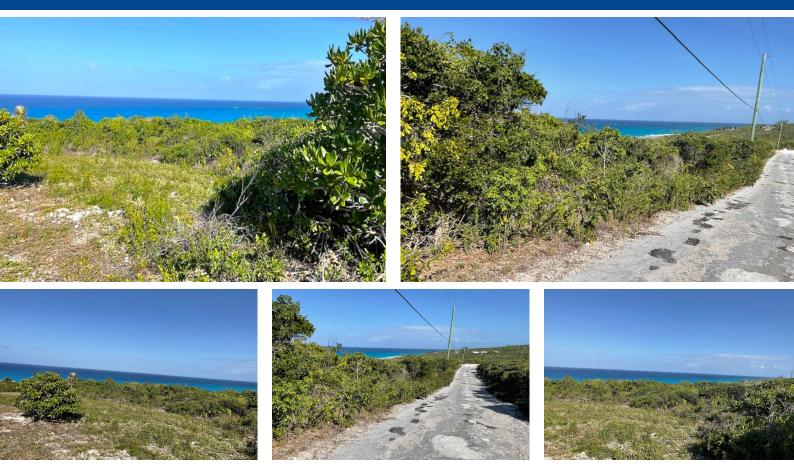

## Lots/Acreage in Long Island

This residential lot, measuring 28,650 sq. ft. is located near the Stella Maris Resort and the airport, and offers stunning views of the ocean. Fresh ocean breezes, with beaches in walking distance. Great spot for that island home....read more on our website.