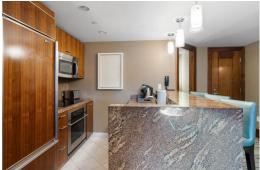

## Condo in Paradise Island

Condo in New Providence/Paradise Island

Units 1-922/24 is a tropical lush garden oasis with two bedrooms comprised of three full baths, and a washer & dryer. This unit boasts an extended balcony, an idea for creating fantastic family memories in Paradise. With easy access, It's located on the lobby floor with no need for elevators. The Reef Residences at Atlantis is the only building on the beach at Atlantis that offers full kitchens. The Reef now brags of its newly remodel elegant suites, fully furnished, from linens to tableware, and features a wide array of custom interior amenities such as crown molding, granite countertops, and fine European kitchen cabinetry. Owners of The Residence at Atlantis (The Reef) have exclusive access to their own private gym, a Starbucks Cafe conveniently located in the lobby, and an owner's co…read more on our website.