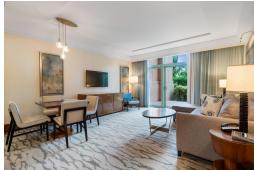

## Condo in Paradise Island

Condo in New Providence/Paradise Island

Units 1-922/24 is a tropical lush garden oasis with two bedrooms comprised of three full baths, and a washer & dryer. This unit boasts an extended balcony, an idea for creating fantastic family memories in Paradise. With easy access, It's located on the lobby floor with no need for elevators. The Reef Residences at Atlantis is the only building on the beach at Atlantis that offers full kitchens. The Reef now brags of its newly remodel elegant suites, fully furnished, from linens to tableware, and features a wide array of custom interior amenities such as crown molding, granite countertops, and fine European kitchen cabinetry. Owners of The Residence at Atlantis (The Reef) have exclusive access to their own private gym, a Starbucks Cafe conveniently located in the lobby, and an owner's co…read more on our website.