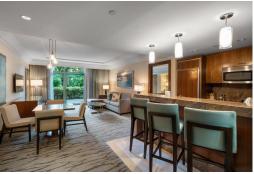

## Condo in Paradise Island

Condo in New Providence/Paradise Island

Units 1-922/24 is a tropical lush garden oasis with two bedrooms comprised of three full baths, and a washer & dryer. This unit boasts an extended balcony, an idea for creating fantastic family memories in Paradise. With easy access, It's located on the lobby floor with no need for elevators. The Reef Residences at Atlantis is the only building on the beach at Atlantis that offers full kitchens. The Reef now brags of its newly remodel elegant suites, fully furnished, from linens to tableware, and features a wide array of custom interior amenities such as crown molding, granite countertops, and fine European kitchen cabinetry. Owners of The Residence at Atlantis (The Reef) have exclusive access to their own private gym, a Starbucks Cafe conveniently located in the lobby, and an owner's co…read more on our website.