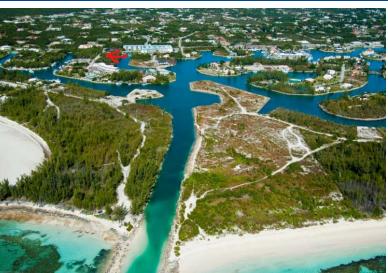

## 92 Silver Palm Street

**Highest tourist commercial zoning!** 

Tourist commercial zoning, newly dredged inlet, seawall in good condition and central location close to the island's best amenities are just a few highlights this land has to offer. It has the best of both worlds- one can dock a sizable vessel and yet walk to the beach in 10 min or less. Two next door lots are available which could make for anything from a sizable estate to rental cottages or gated community of waterfront homes or apartment complexes or Bed and Breakfast type accommodations with a restaurant within the development- the income producing opportunities are endless! To top it all off, there is no property tax and land service fee which normally minimal is also prepaid until 2065. Don't miss this opportunity!...read more on our website.

Lot Size: 17,500 sq ft Maint. Fees: 0 Subdivision: Silver Cove Features: Canal Front 100' Water canal front Highest zoning- tourist

commercial

Ina Simmons Phone: (242)351-9081 inasimmons@gmail.com

JAMES SARLES REALTY