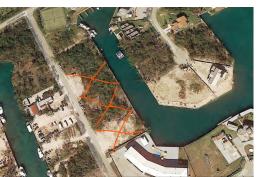

## 92 Silver Palm Street

**Highest tourist commercial zoning!** 

Tourist commercial zoning, newly dredged inlet, seawall in good condition and central location close to the island's best amenities are just a few highlights this land has to offer. It has the best of both worlds- one can dock a sizable vessel and yet walk to the beach in 10 min or less. Two next door lots are available which could make for anything from a sizable estate to rental cottages or gated community of waterfront homes or apartment complexes or Bed and Breakfast type accommodations with a restaurant within the development- the income producing opportunities are endless! To top it all off, there is no property tax and land service fee which normally minimal is also prepaid until 2065. Don't miss this opportunity!...read more on our website.

Lot Size: 17,500 sq ft Maint. Fees: 0 Subdivision: Silver Cove Features: Canal Front 100' Water canal front Highest zoning- tourist

commercial

Ina Simmons Phone: (242)351-9081 inasimmons@gmail.com

JAMES SARLES REALTY