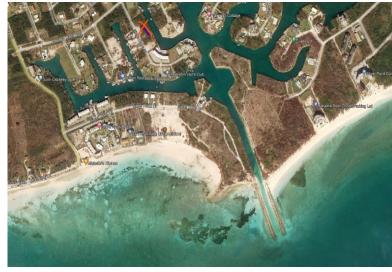

## 92 Silver Palm Street

**Highest tourist commercial zoning!** 

Tourist commercial zoning, newly dredged inlet, seawall in good condition and central location close to the island's best amenities are just a few highlights this land has to offer. It has the best of both worlds- one can dock a sizable vessel and yet walk to the beach in 10 min or less. Two next door lots are available which could make for anything from a sizable estate to rental cottages or gated community of waterfront homes or apartment complexes or Bed and Breakfast type accommodations with a restaurant within the development- the income producing opportunities are endless! To top it all off, there is no property tax and land service fee which normally minimal is also prepaid until 2065. Don't miss this opportunity!...read more on our website.

Lot Size: 17,500 sq ft Maint. Fees: 0 Subdivision: Silver Cove Features: Canal Front 100' Water canal front Highest zoning- tourist

commercial

Ina Simmons Phone: (242)351-9081 inasimmons@gmail.com

JAMES SARLES REALTY