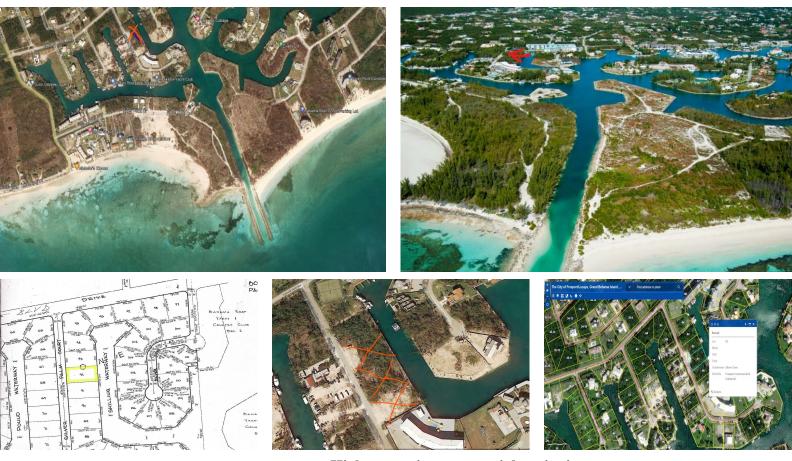

## 91 Silver Palm Street

Highest tourist commercial zoning!

Tourist commercial zoning, newly dredged inlet, seawall in good condition and central location close to the island's best amenities are just a few highlights this land has to offer. It has the best of both worlds- one can dock a sizable vessel and yet walk to the beach in 10 min or less. Two next door lots are available which could make for anything from a sizable estate to rental cottages or gated community of waterfront homes or apartment complexes or Bed and Breakfast type accommodations with a restaurant within the development- the income producing opportunities are endless! To top it all off, there is no property tax and land service fee which normally minimal is also prepaid until 2065. Don't miss this opportunity!...read more on our website.

Lot Size: 17,500 sq ft Maint. Fees: 0 Subdivision: Silver Cove Features: Canal Front Canal front Beach in walking distance Highest zoning- tourist commercial

Ina Simmons Phone: (242)351-9081 inasimmons@gmail.com