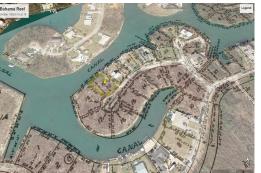

## Bahama Reef Waterfront Lot

Canal front lot zoned single family, is located in one of the most desired subdivisions with quick and convenient access to the GB Airport that is just 10 minutes away. This lot is also within walking distance to Coral Beach, Williams Town Beach and Port Lucaya Market Place. This area provide the perfect venue for your future home. Bahama Reef Canal system offers wide, clear and deep water to accommodate crafts of all sizes. Ideal property for the avid boater. All utilities in place....read more on our website.

Lot Size: 17,640 sq ft Maint. Fees: -Subdivision: Bahama Reef Yacht and Country Club Features: Canal Front

126' on the Water

Nikolai Sarles Phone: (242)351-9081 nikolaisarles@gmail.com

\$65,000 ID# 51083 <u>View Online</u> www.sarlesrealty.com