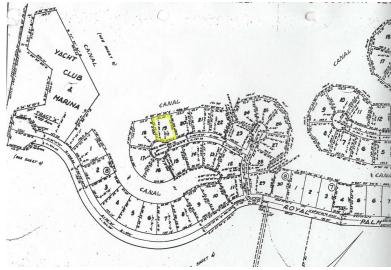

## Bahama Reef Waterfront Lot

Canal front lot zoned single family, is located in one of the most desired subdivisions with quick and convenient access to the GB Airport that is just 10 minutes away. This lot is also within walking distance to Coral Beach, Williams Town Beach and Port Lucaya Market Place. This area provide the perfect venue for your future home. Bahama Reef Canal system offers wide, clear and deep water to accommodate crafts of all sizes. Ideal property for the avid boater. All utilities in place....read more on our website.

Lot Size: 17,640 sq ft Maint. Fees: -Subdivision: Bahama Reef Yacht and Country Club Features: Canal Front

126' on the Water

Nikolai Sarles Phone: (242)351-9081 nikolaisarles@gmail.com

\$65,000 ID# 51083 <u>View Online</u> www.sarlesrealty.com