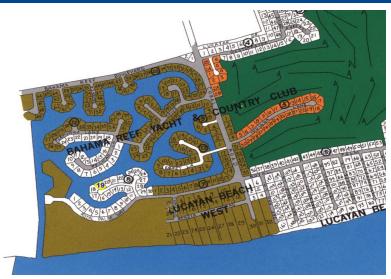

## Bahama Reef Waterfront Lot

Canal front lot zoned single family, is located in one of the most desired subdivisions with quick and convenient access to the GB Airport that is just 10 minutes away. This lot is also within walking distance to Coral Beach, Williams Town Beach and Port Lucaya Market Place. This area provide the perfect venue for your future home. Bahama Reef Canal system offers wide, clear and deep water to accommodate crafts of all sizes. Ideal property for the avid boater. All utilities in place....read more on our website.

Lot Size: 17,640 sq ft Maint. Fees: -Subdivision: Bahama Reef Yacht and Country Club Features: Canal Front

126' on the Water

Nikolai Sarles Phone: (242)351-9081 nikolaisarles@gmail.com

\$65,000 ID# 51083 <u>View Online</u> www.sarlesrealty.com