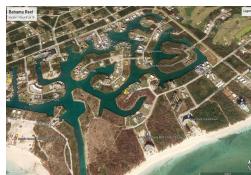

## Bahama Reef Waterfront Lot

Canal front lot zoned single family, is located in one of the most desired subdivisions with quick and convenient access to the GB Airport that is just 10 minutes away. This lot is also within walking distance to Coral Beach, Williams Town Beach and Port Lucaya Market Place. This area provide the perfect venue for your future home. Bahama Reef Canal system offers wide, clear and deep water to accommodate crafts of all sizes. Ideal property for the avid boater. All utilities in place....read more on our website.

Lot Size: 17,640 sq ft Maint. Fees: -Subdivision: Bahama Reef Yacht and Country Club Features: Canal Front

126' on the Water

Nikolai Sarles Phone: (242)351-9081 nikolaisarles@gmail.com

\$65,000 ID# 51083 <u>View Online</u> www.sarlesrealty.com