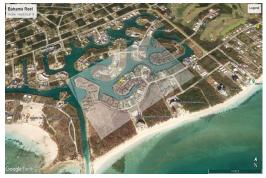

## Bahama Reef Waterfront Lot

Canal front lot zoned single family, is located in one of the most desired subdivisions with quick and convenient access to the GB Airport that is just 10 minutes away. This lot is also within walking distance to Coral Beach, Williams Town Beach and Port Lucaya Market Place. This area provide the perfect venue for your future home. Bahama Reef Canal system offers wide, clear and deep water to accommodate crafts of all sizes. Ideal property for the avid boater. All utilities in place....read more on our website.

Lot Size: 17,640 sq ft Maint. Fees: -Subdivision: Bahama Reef Yacht and Country Club Features: Canal Front

126' on the Water

Nikolai Sarles Phone: (242)351-9081 nikolaisarles@gmail.com

\$65,000 ID# 51083 <u>View Online</u> www.sarlesrealty.com