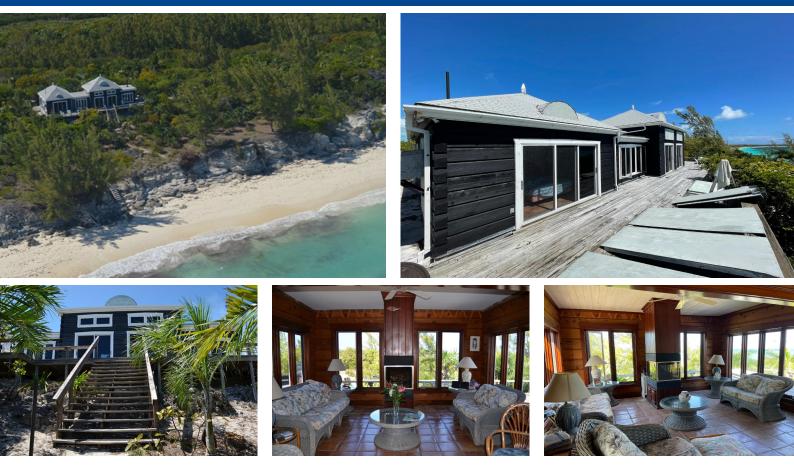

## Single Family Home in Berry Islands

Set on 2 acres with 300 ft. of beautiful beach frontage is this charming home with views over the Tongue of the Ocean. With only a handful of homes built on the island, this dream getaway offers the ultimate in privacy, yet is easily accessible via Whale Cay's newly paved 4,500 ft. airstrip just to the east of the property.With a new roof in 2016, luxury combines a fine island atmosphere at this beach house perched atop the sand dunes and designed to maximize the view. The interior is a warm blend of imported cedar logs and rustic terra cotta floors. Outdoors, a spacious veranda invites you to relax, unwind and soak in the ocean views. A separate garage and work space is located half way up the driveway, and has plenty of room to store all of the home's beachfront accessories. Two vehicles...read more on our website.

Bedrooms: 2 Bathrooms: 1 Lot Size: 87120 Living Area: 1360 Subdivision: Whale Cay Features: Wkshop -Detached

James Sarles Phone: (242) 351-9081 info@sarlesrealty.com