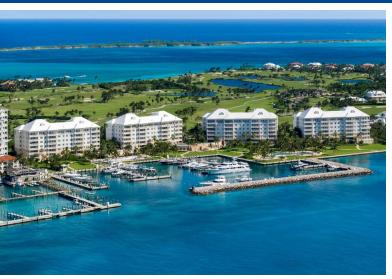

## Condo in Paradise Island

Condo in New Providence/Paradise Island

This well-appointed corner residence features an expansive 900 sq. ft. of terrace space overlooking Monatgu Bay. Built to exacting specifications, the interior is finished with elegantly crafted kitchen and bathroom cabinets, top of the line stainless steel appliances, granite and marble slab countertops, hardwood and limestone flooring with mosaic inserts and high tray ceilings. Residents enjoy unparalleled amenities that include a private marina, two on-site swimming pools, a fitness center, on-site concierge, underground parking, an 18-hole Championship golf course, Har-Tru tennis courts, a private beach club set on world famous Cabbage Beach, and VIP access to the facilities at the Atlantis Resort & Casino....read more on our website.