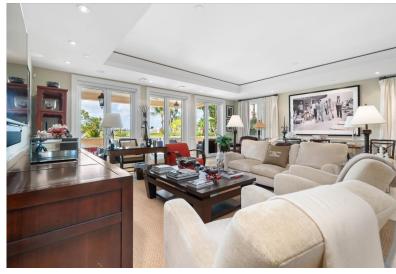

## Condo in Paradise Island

Condo in New Providence/Paradise Island

This well-appointed corner residence features an expansive 900 sq. ft. of terrace space overlooking Monatgu Bay. Built to exacting specifications, the interior is finished with elegantly crafted kitchen and bathroom cabinets, top of the line stainless steel appliances, granite and marble slab countertops, hardwood and limestone flooring with mosaic inserts and high tray ceilings. Residents enjoy unparalleled amenities that include a private marina, two on-site swimming pools, a fitness center, on-site concierge, underground parking, an 18-hole Championship golf course, Har-Tru tennis courts, a private beach club set on world famous Cabbage Beach, and VIP access to the facilities at the Atlantis Resort & Casino....read more on our website.