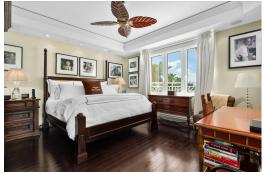

## Condo in Paradise Island

Condo in New Providence/Paradise Island

This well-appointed corner residence features an expansive 900 sq. ft. of terrace space overlooking Monatgu Bay. Built to exacting specifications, the interior is finished with elegantly crafted kitchen and bathroom cabinets, top of the line stainless steel appliances, granite and marble slab countertops, hardwood and limestone flooring with mosaic inserts and high tray ceilings. Residents enjoy unparalleled amenities that include a private marina, two on-site swimming pools, a fitness center, on-site concierge, underground parking, an 18-hole Championship golf course, Har-Tru tennis courts, a private beach club set on world famous Cabbage Beach, and VIP access to the facilities at the Atlantis Resort & Casino....read more on our website.