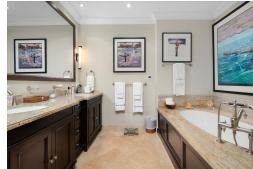

## Condo in Paradise Island

Condo in New Providence/Paradise Island

This well-appointed corner residence features an expansive 900 sq. ft. of terrace space overlooking Monatgu Bay. Built to exacting specifications, the interior is finished with elegantly crafted kitchen and bathroom cabinets, top of the line stainless steel appliances, granite and marble slab countertops, hardwood and limestone flooring with mosaic inserts and high tray ceilings. Residents enjoy unparalleled amenities that include a private marina, two on-site swimming pools, a fitness center, on-site concierge, underground parking, an 18-hole Championship golf course, Har-Tru tennis courts, a private beach club set on world famous Cabbage Beach, and VIP access to the facilities at the Atlantis Resort & Casino....read more on our website.