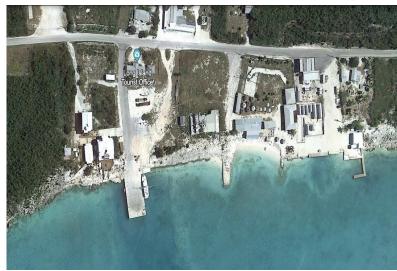

## Lots/Acreage in Salt Pond

Lots/Acreage in Long Island

Waterfront property located in Salt Pond, Long Island. Commerical area. Great location for business opportunity, storage structure, office rental space, building, store, etc. Just steps away from the Long Island regatta site. Incredible sunset views from this property. Just a very short drive to beautiful sandy white Atlantic Ocean beaches, grocery, marine store and other amenities....read more on our website.