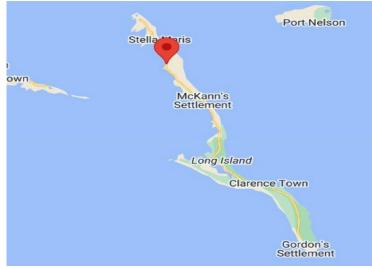

## Lots/Acreage in O'Neils

Lots/Acreage in Long Island

Spectacular acreage on the beautiful Caribbean side of Long Island, with 1,200 ft. of white sandy crescent shaped beach stretching for miles. Crystal clear shallow turquoise waters provide excellent anchorage in the sheltered bay for enjoyment of evening sunsets. Lot 1 is less than 100 ft. from the highway and close to a restaurant and bar, medical clinic, grocery stores, hardware stores, liquor stores and service stations, with Cape Santa Maria Beach Resort is only 20 minutes' drive away. The beach is lined with lush green plant life and natural native trees such as natural palms, casuarina, sea grape and many others. As you step into the beautiful water, the sand feels like talc powder, superb for swimming, snorkeling, diving and kayaking. It has a natural reef which protects this amaz...read more on our website.