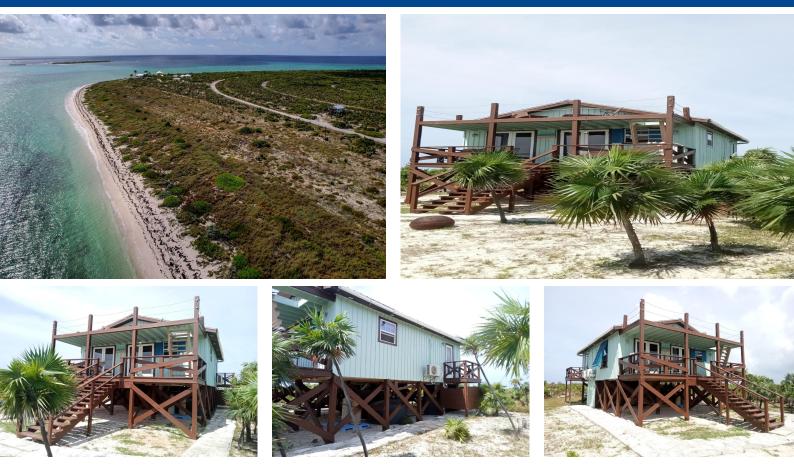

## Single Family Home in San Salvador

Connect with Nature and Serenity! Recharge with an Affordable, Slower Paced Lifestyle. This Elevated,  $\hat{A}_{2}^{\prime}$  Acre Lot with Well-Constructed, Two-Bedroom Cottage and gorgeous  $270\hat{a} \in \mathbb{T}^{M}$  Oceanviews, is waiting your arrival. Solar, Wind and Generator power, 2 rain storage tanks, and well, makes the island cottage move-in ready. Opportunity to build a 2nd cottage rental. Bonuses: Split A/C units, upper Sundeck and Indoor / outdoor showers! Relax on the porch, facing the Bay and Offshore Islands or take a stroll on beautiful Snow Bay beach. San Salvador Island offers a quieter lifestyle, spectacular sunrises and sunsets over beautiful, turquoise waters, no crowded beaches along with fresh fish and lobster dinners! Enjoy traffic-free driving to retail businesses, marina, island restaurants and the world...read more on our website.

Bedrooms: 2 Bathrooms: 2 Lot Size: 24000 Living Area: 867 Subdivision: Columbus Landings Features: Impact Windows, Partial Furnished

James Sarles Phone: (242) 351-9081 info@sarlesrealty.com