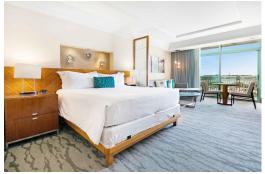

## Condo in Paradise Island

Condo in New Providence/Paradise Island

Situated on the eighth floor at The Reef at Atlantis, unit 8901 is a beautiful studio suite encompassing 523 sq. ft. with views overlooking the beach and Nassau Harbour. Owners have exclusive access to their own private gym, Starbucks Cafe conveniently located in the lobby, an owner's concierge team, Aquaventure, Mandara Spa, Cain Pool and Beach Club, an array of restaurants, Casino, Dolphin Cay and much more. The studio suites are the most sought out units at The Reef due to their high return on investment....read more on our website.