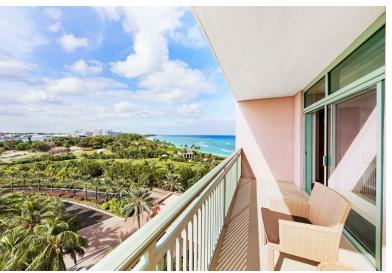

## Condo in Paradise Island

Condo in New Providence/Paradise Island

Situated on the eighth floor at The Reef at Atlantis, unit 8901 is a beautiful studio suite encompassing 523 sq. ft. with views overlooking the beach and Nassau Harbour. Owners have exclusive access to their own private gym, Starbucks Cafe conveniently located in the lobby, an owner's concierge team, Aquaventure, Mandara Spa, Cain Pool and Beach Club, an array of restaurants, Casino, Dolphin Cay and much more. The studio suites are the most sought out units at The Reef due to their high return on investment....read more on our website.