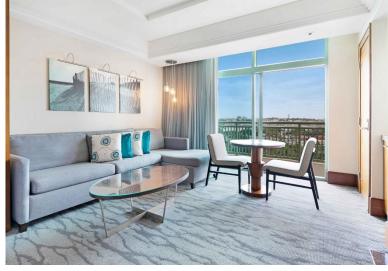

## Condo in Paradise Island

Condo in New Providence/Paradise Island

Situated on the eighth floor at The Reef at Atlantis, unit 8901 is a beautiful studio suite encompassing 523 sq. ft. with views overlooking the beach and Nassau Harbour. Owners have exclusive access to their own private gym, Starbucks Cafe conveniently located in the lobby, an owner's concierge team, Aquaventure, Mandara Spa, Cain Pool and Beach Club, an array of restaurants, Casino, Dolphin Cay and much more. The studio suites are the most sought out units at The Reef due to their high return on investment....read more on our website.