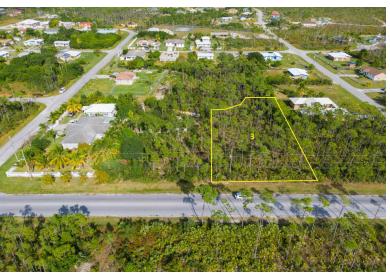

## Vacant Lot in Grasmere

Lots/Acreage in Grand Bahama/Freeport

Nestled along the bustling Balao Road, this expansive lot offers an unparalleled opportunity to build your dream property. Positioned conveniently across from Taylor's Plaza, this parcel of land offers the chance to craft your ideal home or investment right in the heart of Freeport. With dimensions spanning nearly a full 110' x 175', envision your dream property taking shape in this sought-after location. Whether it's a cozy family haven or a strategic investment venture, this lot provides the perfect backdrop for your aspirations. Seize the chance to own a piece of Grasmere, where convenience meets the charm of island living. Don't let this opportunity slip away - claim your stake in Freeport Grand Bahama today and bring your vision to life!...read more on our website.