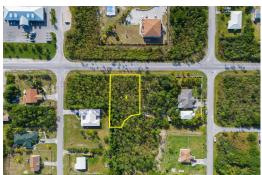

## Vacant Lot in Grasmere

Lots/Acreage in Grand Bahama/Freeport

Nestled along the bustling Balao Road, this expansive lot offers an unparalleled opportunity to build your dream property. Positioned conveniently across from Taylor's Plaza, this parcel of land offers the chance to craft your ideal home or investment right in the heart of Freeport. With dimensions spanning nearly a full 110' x 175', envision your dream property taking shape in this sought-after location. Whether it's a cozy family haven or a strategic investment venture, this lot provides the perfect backdrop for your aspirations. Seize the chance to own a piece of Grasmere, where convenience meets the charm of island living. Don't let this opportunity slip away - claim your stake in Freeport Grand Bahama today and bring your vision to life!...read more on our website.