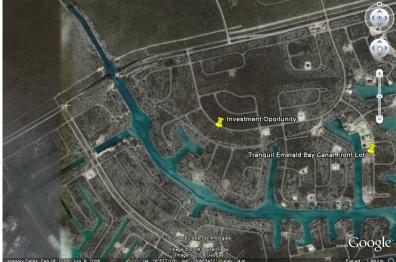

## **Excellent Opportunity for Investment**

Zoned high rise multi- family and priced lower than the properties around this lot of land is a great investment. Zoning allows for anything from a single family home to a multi- story apartment complex. Located in a quiet and growing neighborhood this sizable Explorer's Bay lot is very near the Grand Lucayan Waterway canal system. The sparkling waterway views would be spectacular, especially from a multi- level structure's upper floors. Make an offer today!...read more on our website.

## **Investment Opportunity**

Lot Size: 16,787 sq. ft. Subdivision: Explorer's Bay

Ina Simmons Phone: (242)351-9081 inasimmons@gmail.com