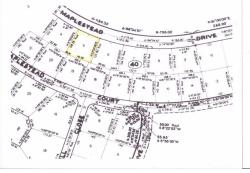

## **Excellent Opportunity for Investment**

Zoned high rise multi- family and priced lower than the properties around this lot of land is a great investment. Zoning allows for anything from a single family home to a multi- story apartment complex. Located in a quiet and growing neighborhood this sizable Explorer's Bay lot is very near the Grand Lucayan Waterway canal system. The sparkling waterway views would be spectacular, especially from a multi- level structure's upper floors. Make an offer today!...read more on our website.

## **Investment Opportunity**

Lot Size: 16,787 sq. ft. Subdivision: Explorer's Bay

Ina Simmons Phone: (242)351-9081 inasimmons@gmail.com