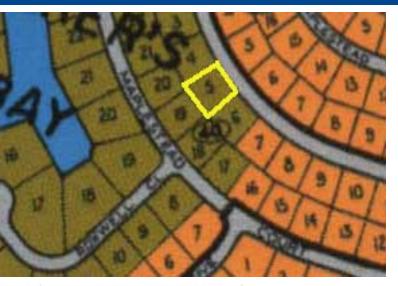

## **Excellent Opportunity for Investment**

Zoned high rise multi- family and priced lower than the properties around this lot of land is a great investment. Zoning allows for anything from a single family home to a multi- story apartment complex. Located in a quiet and growing neighborhood this sizable Explorer's Bay lot is very near the Grand Lucayan Waterway canal system. The sparkling waterway views would be spectacular, especially from a multi- level structure's upper floors. Make an offer today!...read more on our website.

## **Investment Opportunity**

Lot Size: 16,787 sq. ft. Subdivision: Explorer's Bay

Ina Simmons Phone: (242)351-9081 inasimmons@gmail.com