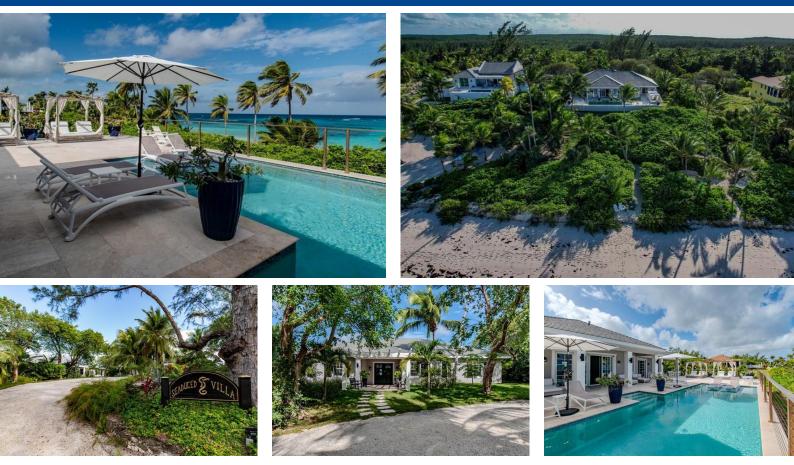

## Single Family Home in Eleuthera

Introducing a stunning, brand new beachfront sanctuary nestled along the pristine shores of Eleuthera's Atlantic side in the Bahamas. This exquisite residence boasts 100 feet of beach frontage, a perfect blend of luxury, tranquility, and breathtaking ocean views. With four bedrooms, 3.5 baths, and a thoughtful design, this home offers an unparalleled coastal living experience. As you step inside, you'll be captivated by the calming colors that adorn the interior, creating a serene atmosphere that complements the mesmerizing blues of the ocean just beyond the windows. The high ceilings enhance the sense of openness, providing an airy and spacious ambiance throughout the residence. The heart of the home is the expansive open-plan living area, seamlessly connecting the indoors with the outdoo...read more on our website.

Bedrooms: 4 Bathrooms: 3 Lot Size: 30492 Living Area: 2445 Subdivision: Palmetto Point Features: Furnished

James Sarles Phone: (242) 351-9081 info@sarlesrealty.com