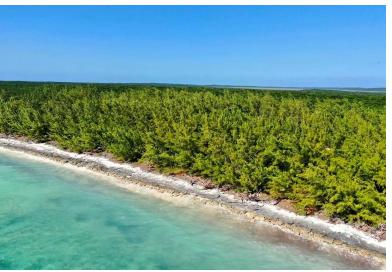

## Lots/Acreage in Port Howe

Lots/Acreage in Cat Island

This large 83 ft beachfront lot is located in the quiet settlement of Port Howe on Cat Island, Bahamas. This is an excellent opportunity for someone who values living in tranquility surrounded by nature, with gorgeous ocean views and the cool summer breeze. Imagine waking up to the relaxing sound of ocean waves. Snorkeling and fishing just outside your door. Utilities are available at the road boundary. Port Howe is a short drive (20 minutes) to the New Bight Airport. The Hawks Nest Golf Club, marina and airstrip are also a short drive away. Food stores, a hardware store, schools and a clinic are nearby. All three parcels can be sold together! Check out the adjacent Lot A, MLS#: 55435 and Lot B MLS#: 55437....read more on our website.