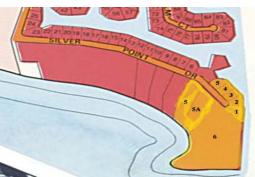

Ocean Frontage

Tract 6 1,010.79 ft
Total acreage of 9.59 acres

Tract 5 160.30 ft

Tract 5A 174.37 ft

Total acreage of 2.12 acres for Tract 5 & 5A

Total Ocean Frontage = 1,345.46ft
Total Beach Front Acreage of 11.71 Acres