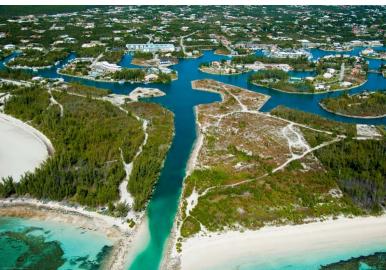

## Silver Cove Property

These 13.76 acres of consecutive waterfront land is probably one of the most amazing properties left inside The Grand Bahama Port Authority area that is available from a private owner. The property is all zoned Tourist Commercial, which is the highest level of zoning available and also the rarest. This property would allow for the construction of home-sites, condominiums, resort hotel, restaurant and clubs, retail businesses or any mixed-use enterprise. The property boasts over 2,092.66 feet of water frontage as listed below: