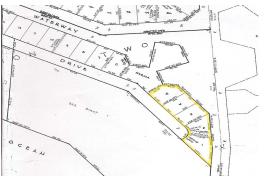

Ocean Frontage

Tract 6 1,010.79 ft
Total acreage of 9.59 acres

Tract 5 160.30 ft

Tract 5A 174.37 ft

Total acreage of 2.12 acres for Tract 5 & 5A

Total Ocean Frontage = 1,345.46ft
Total Beach Front Acreage of 11.71 Acres