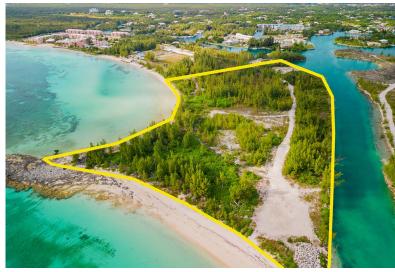

## Silver Cove Property

These 13.76 acres of consecutive waterfront land is probably one of the most amazing properties left inside The Grand Bahama Port Authority area that is available from a private owner. The property is all zoned Tourist Commercial, which is the highest level of zoning available and also the rarest. This property would allow for the construction of home-sites, condominiums, resort hotel, restaurant and clubs, retail businesses or any mixed-use enterprise. The property boasts over 2,092.66 feet of water frontage as listed below:

Ocean Frontage

Tract 6 1,010.79 ft
Total acreage of 9.59 acres

Tract 5 160.30 ft

Tract 5A 174.37 ft

Total acreage of 2.12 acres for Tract 5 & 5A

Total Ocean Frontage = 1,345.46ft
Total Beach Front Acreage of 11.71 Acres