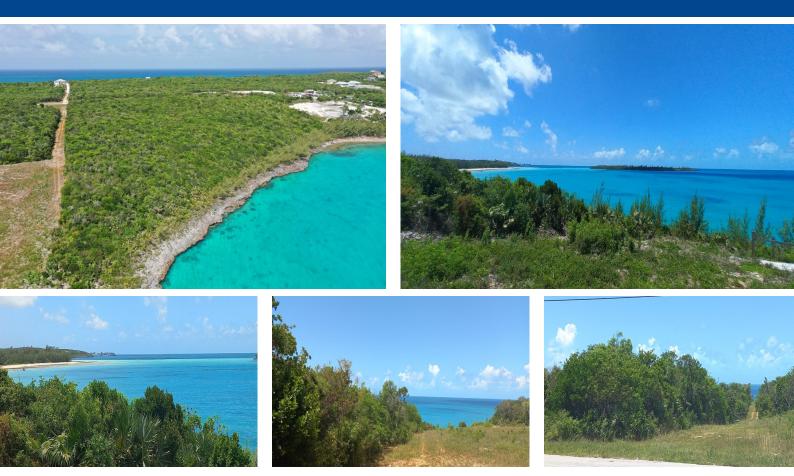

## Lots/Acreage in Eleuthera

Great opportunity for owning a piece of vacant land with over 100 feet on the Caribbean side of the Island. In close proximity to all major amenities and ideally located in a bay with deep water access. There is an existing road with a gate that allows for easy access to the Northern side of the property and its waterfront....read more on our website.

Bedrooms: 0 Bathrooms: 0 Lot Size: 74052 Living Area: 74052 Subdivision: Governor's Harbour Features: None

James Sarles Phone: (242) 351-9081 info@sarlesrealty.com